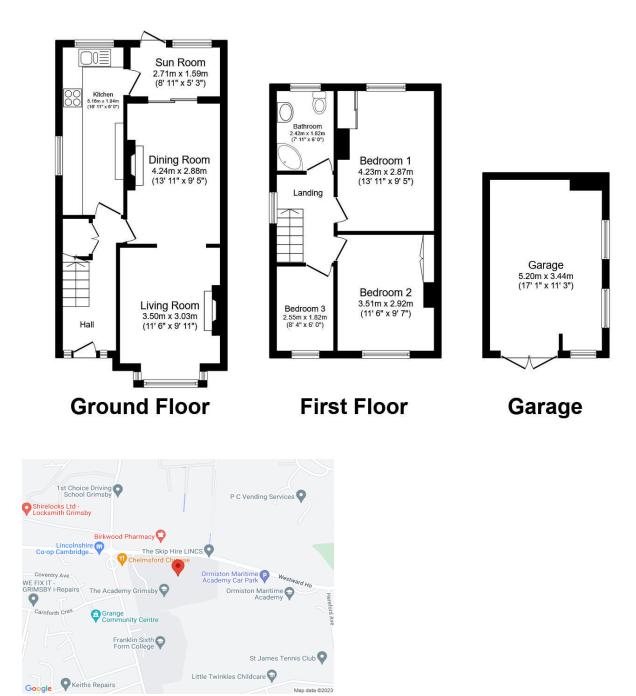

## Key Features

- Three Bedrooms
- Two Reception Rooms
- Modern Kitchen & Bathroom
- Sun Room
- Front & Rear Gardens
- EPC rating D
- Tenure: Freehold

Benefitting from uPVC double glazing and gas central heating throughout, the accommodation briefly comprises of; entrance hall, lounge, sitting room, kitchen, sun room, three bedrooms and family bathroom.

Externally there are well landscaped and well stocked gardens to both the front and rear, there is ample off-road parking and detached garage.