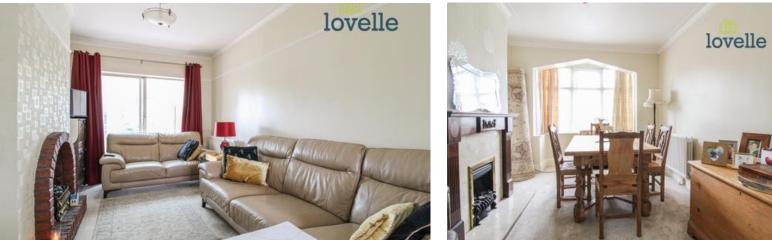

Benefitting from uPVC double glazing and gas central heating throughout, the accommodation briefly comprises of; entrance hall, lounge, sitting room, kitchen, sun room, three bedrooms and family bathroom.