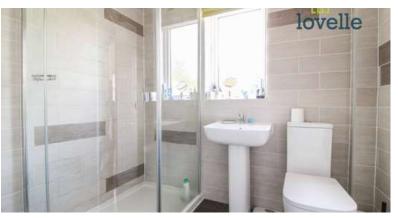

Benefitting from uPVC double glazing, gas central heating and having accommodation briefly comprising of; Stylishly presented and spacious lounge, two excellent size double bedrooms, modern fully tiled shower room and an exquisite kitchen/diner with soft close doors, oven, gas hob and plumbing for a dishwasher and tumble dryer, french doors open from the dining area into the rear garden.

## Room Measurements

Lounge 3.33m X 4.26m Kitchen/Diner 5.55m X 3.32m Shower Room 1.65m X 2.16m Bedroom 1 3.33m X 3.33m Bedroom 2 3.05m X 3.33m