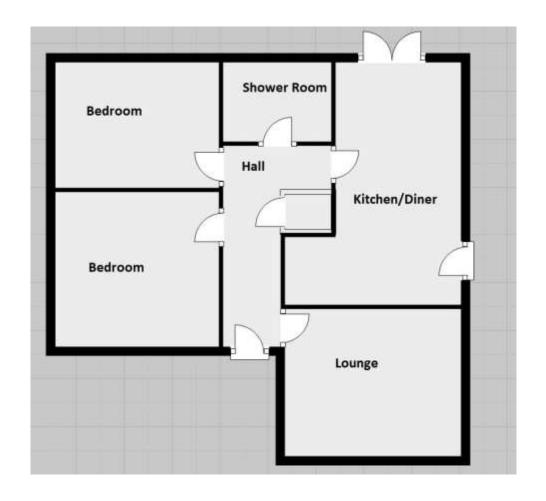

## Room Measurements

Lounge 3.33m X 4.26m Kitchen/Diner 5.55m X 3.32m Shower Room 1.65m X 2.16m Bedroom 1 3.33m X 3.33m Bedroom 2 3.05m X 3.33m