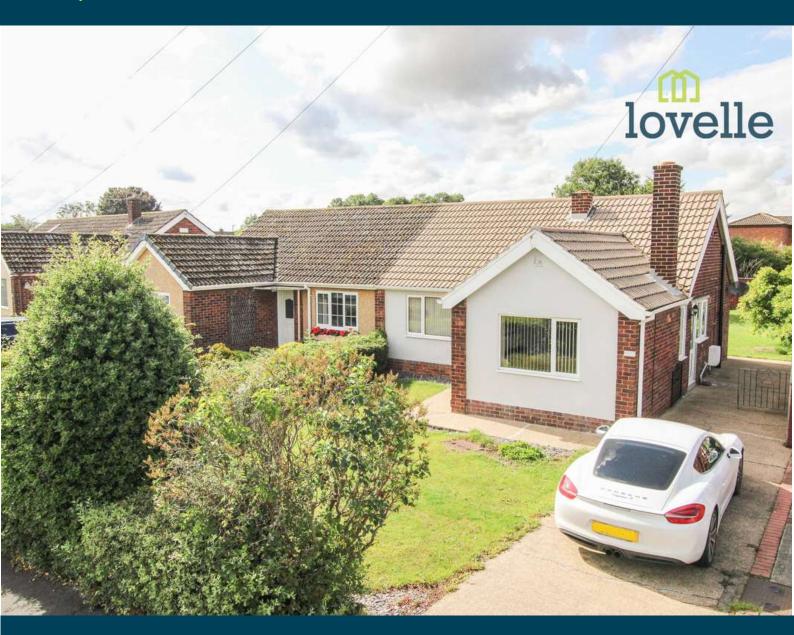

## Clyfton Crescent, Immingham

£167,000

Spacious two bedroom semi-detached bungalow located in Immingham.

**Key Features** 

- Semi-Detached Bungalow
- Two Bedrooms
- Spacious Lounge
- Modern Shower Room & Kitchen/Diner
- uPVC Double Glazed
- Gas Central Heated
- EPC rating E
- Tenure: Freehold

Lovelle offer to market with NO ONWARD CHAIN this superbly presented semi-detached bungalow that boasts a generous size west facing plot, which is fully enclosed with fencing to perimeters and offers ample offroad parking.