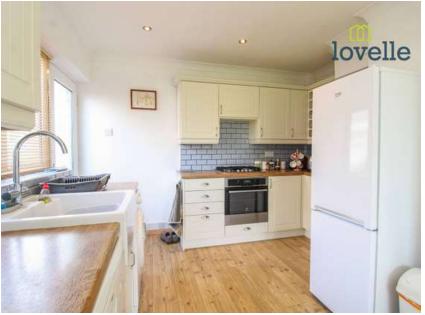

Benefitting from uPVC double glazing, gas central heating and having accommodation briefly comprising of; Stylishly presented and spacious lounge, two excellent size double bedrooms, modern fully tiled shower room and an exquisite kitchen/diner with soft close doors, oven, gas hob and plumbing for a dishwasher and tumble dryer, french doors open from the dining area into the rear garden.

## Room Measurements

Lounge 3.33m X 4.26m Kitchen/Diner 5.55m X 3.32m Shower Room 1.65m X 2.16m Bedroom 1 3.33m X 3.33m Bedroom 2 3.05m X 3.33m