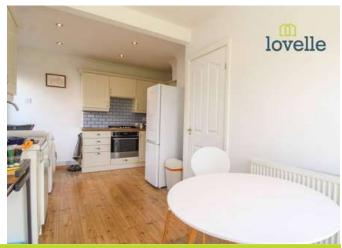

Benefitting from uPVC double glazing, gas central heating and having accommodation briefly comprising of; Stylishly presented and spacious lounge, two excellent size double bedrooms, modern fully tiled shower room and an exquisite kitchen/diner with soft close doors, oven, gas hob and plumbing for a dishwasher and tumble dryer, french doors open from the dining area into the rear garden.