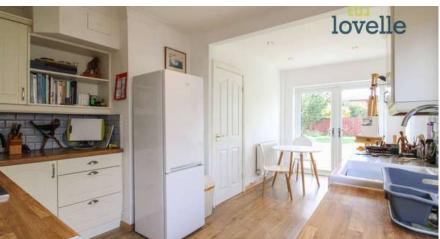

Benefitting from uPVC double glazing, gas central heating and having accommodation briefly comprising of; Stylishly presented and spacious lounge, two excellent size double bedrooms, modern fully tiled shower room and an exquisite kitchen/diner with soft close doors, oven, gas hob and plumbing for a dishwasher and tumble dryer, french doors open from the dining area into the rear garden.