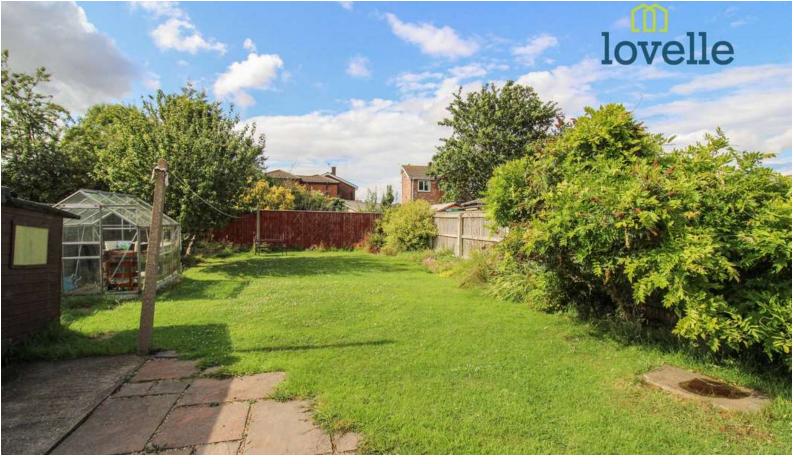

Lovelle offer to market with NO ONWARD CHAIN this superbly presented semi-detached bungalow that boasts a generous size west facing plot, which is fully enclosed with fencing to perimeters and offers ample offroad parking.

Benefitting from uPVC double glazing, gas central heating and having accommodation briefly comprising of; Stylishly presented and spacious lounge, two excellent size double bedrooms, modern fully tiled shower room and an exquisite kitchen/diner with soft close doors, oven, gas hob and plumbing for a dishwasher and tumble dryer, french doors open from the dining area into the rear garden.