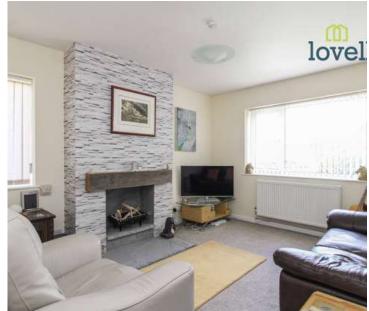

Benefitting from uPVC double glazing, gas central heating and having accommodation briefly comprising of; Stylishly presented and spacious lounge, two excellent size double bedrooms, modern fully tiled shower room and an exquisite kitchen/diner with soft close doors, oven, gas hob and plumbing for a dishwasher and tumble dryer, french doors open from the dining area into the rear garden.

## Room Measurements

Lounge 3.33m X 4.26m Kitchen/Diner 5.55m X 3.32m Shower Room 1.65m X 2.16m Bedroom 1 3.33m X 3.33m Bedroom 2 3.05m X 3.33m