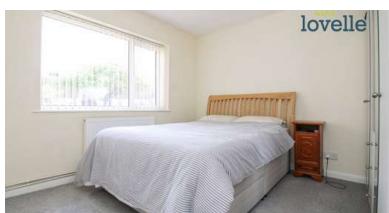

Benefitting from uPVC double glazing, gas central heating and having accommodation briefly comprising of; Stylishly presented and spacious lounge, two excellent size double bedrooms, modern fully tiled shower room and an exquisite kitchen/diner with soft close doors, oven, gas hob and plumbing for a dishwasher and tumble dryer, french doors open from the dining area into the rear garden.

## Room Measurements

Lounge 3.33m X 4.26m Kitchen/Diner 5.55m X 3.32m Shower Room 1.65m X 2.16m Bedroom 1 3.33m X 3.33m Bedroom 2 3.05m X 3.33m