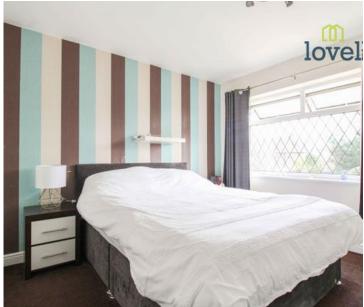

Having spacious accommodation that benefits from uPVC double glazing, gas central heating and briefly comprising of; two spacious reception rooms, wood effect kitchen and a welcoming hall with stairs that lead to the first floor where there are three excellent size bedrooms and family bathroom. Externally there are gardens to the front and rear, the rear garden is of a generous size, benefits from two brick outbuildings. Resident parking area and green to the front of the property.

## Measurements

Lounge 3.89m X 3.26m
Dining Room 3.20m X 2.74m
Kitchen 2.64m X 3.19m
Bedroom 1 3.07m X 3.22m
Bedroom 2 3.89m X 3.11n
Bedroom 3 2.93m X 2.22m
Bathroom 1.68m X 2.29m

**First Floor** 