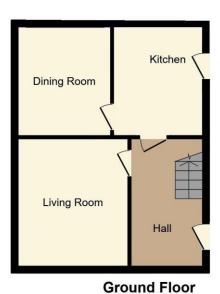

Having spacious accommodation that benefits from uPVC double glazing, gas central heating and briefly comprising of; two spacious reception rooms, wood effect kitchen and a welcoming hall with stairs that lead to the first floor where there are three excellent size bedrooms and family bathroom. Externally there are gardens to the front and rear, the rear garden is of a generous size, benefits from two brick outbuildings. Resident parking area and green to the front of the property.

## Measurements

Lounge 3.89m X 3.26m
Dining Room 3.20m X 2.74m
Kitchen 2.64m X 3.19m
Bedroom 1 3.07m X 3.22m
Bedroom 2 3.89m X 3.11n
Bedroom 3 2.93m X 2.22m
Bathroom 1.68m X 2.29m