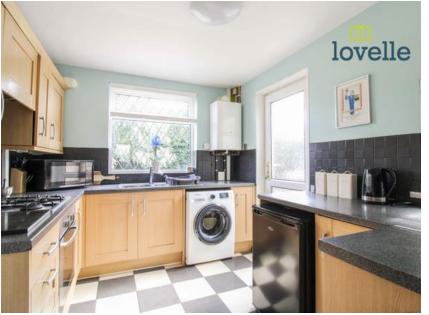

Having spacious accommodation that benefits from uPVC double glazing, gas central heating and briefly comprising of; two spacious reception rooms, wood effect kitchen and a welcoming hall with stairs that lead to the first floor where there are three excellent size bedrooms and family bathroom. Externally there are gardens to the front and rear, the rear garden is of a generous size, benefits from two brick outbuildings. Resident parking area and green to the front of the property.

## Measurements

Lounge 3.89m X 3.26m
Dining Room 3.20m X 2.74m
Kitchen 2.64m X 3.19m
Bedroom 1 3.07m X 3.22m
Bedroom 2 3.89m X 3.11n
Bedroom 3 2.93m X 2.22m
Bathroom 1.68m X 2.29m