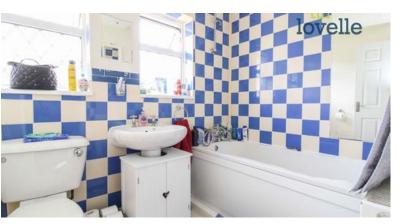

Having spacious accommodation that benefits from uPVC double glazing, gas central heating and briefly comprising of; two spacious reception rooms, wood effect kitchen and a welcoming hall with stairs that lead to the first floor where there are three excellent size bedrooms and family bathroom. Externally there are gardens to the front and rear, the rear garden is of a generous size, benefits from two brick outbuildings. Resident parking area and green to the front of the property.

## Measurements

Lounge 3.89m X 3.26m
Dining Room 3.20m X 2.74m
Kitchen 2.64m X 3.19m
Bedroom 1 3.07m X 3.22m
Bedroom 2 3.89m X 3.11n
Bedroom 3 2.93m X 2.22m
Bathroom 1.68m X 2.29m