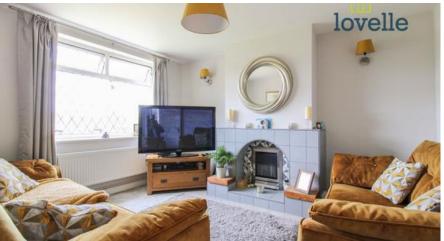

Having spacious accommodation that benefits from uPVC double glazing, gas central heating and briefly comprising of; two spacious reception rooms, wood effect kitchen and a welcoming hall with stairs that lead to the first floor where there are three excellent size bedrooms and family bathroom. Externally there are gardens to the front and rear, the rear garden is of a generous size, benefits from two brick outbuildings. Resident parking area and green to the front of the property.

## Measurements

Lounge 3.89m X 3.26m
Dining Room 3.20m X 2.74m
Kitchen 2.64m X 3.19m
Bedroom 1 3.07m X 3.22m
Bedroom 2 3.89m X 3.11n
Bedroom 3 2.93m X 2.22m
Bathroom 1.68m X 2.29m