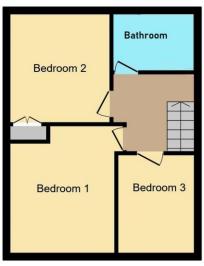

Having spacious accommodation that benefits from uPVC double glazing, gas central heating and briefly comprising of; two spacious reception rooms, wood effect kitchen and a welcoming hall with stairs that lead to the first floor where there are three excellent size bedrooms and family bathroom. Externally there are gardens to the front and rear, the rear garden is of a generous size, benefits from two brick outbuildings. Resident parking area and green to the front of the property.

## Measurements

Lounge 3.89m X 3.26m
Dining Room 3.20m X 2.74m
Kitchen 2.64m X 3.19m
Bedroom 1 3.07m X 3.22m
Bedroom 2 3.89m X 3.11n
Bedroom 3 2.93m X 2.22m
Bathroom 1.68m X 2.29m

**First Floor** 