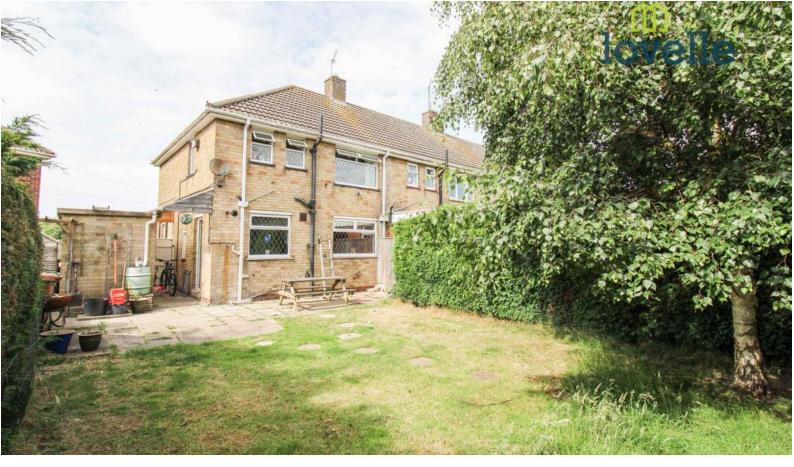

Having spacious accommodation that benefits from uPVC double glazing, gas central heating and briefly comprising of; two spacious reception rooms, wood effect kitchen and a welcoming hall with stairs that lead to the first floor where there are three excellent size bedrooms and family bathroom. Externally there are gardens to the front and rear, the rear garden is of a generous size, benefits from two brick outbuildings. Resident parking area and green to the front of the property.