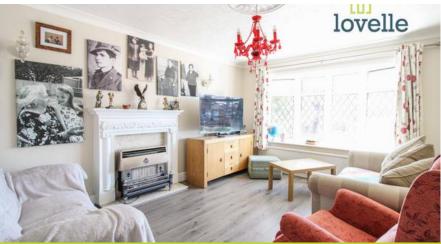

Offering spacious and versatile accommodation situated over two floors, to the ground floor there are two reception rooms and conservatory, double bedroom, kitchen, shower room and separate WC. To the first floor are three additional bedrooms and second bathroom.

## Measurements

Lounge 3.57m X 4.56m
Dining Room 3.50m X 3.25m
Kitchen 3.52m X 3.38m
Conservatory 3.26m X 2.76m
GF Shower Room 1.81m X 2.48m
GF Separate WC 0.89m X 1.75m
GF Bedroom 1 3.29m X 3.16m
Bedroom 2 3.60m X 3.10m
Bedroom 3 3.22m X 4.08m
Bedroom 4 3.71m X 2.97m (L-Shape)
Bathroom 2.61m X 1.64m