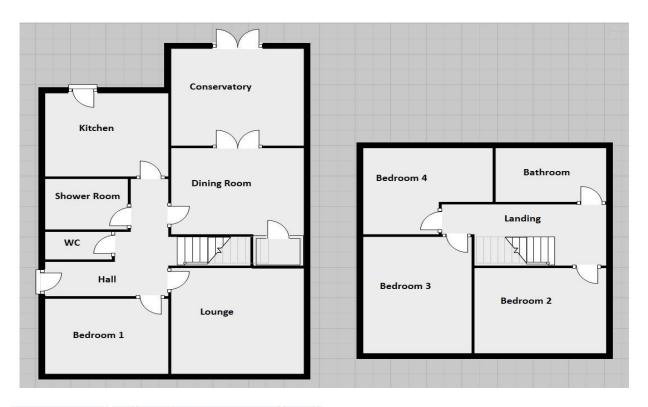

Offering spacious and versatile accommodation situated over two floors, to the ground floor there are two reception rooms and conservatory, double bedroom, kitchen, shower room and separate WC. To the first floor are three additional bedrooms and second bathroom.

## Measurements

Lounge 3.57m X 4.56m
Dining Room 3.50m X 3.25m
Kitchen 3.52m X 3.38m
Conservatory 3.26m X 2.76m
GF Shower Room 1.81m X 2.48m
GF Separate WC 0.89m X 1.75m
GF Bedroom 1 3.29m X 3.16m
Bedroom 2 3.60m X 3.10m
Bedroom 3 3.22m X 4.08m
Bedroom 4 3.71m X 2.97m (L-Shape)
Bathroom 2.61m X 1.64m