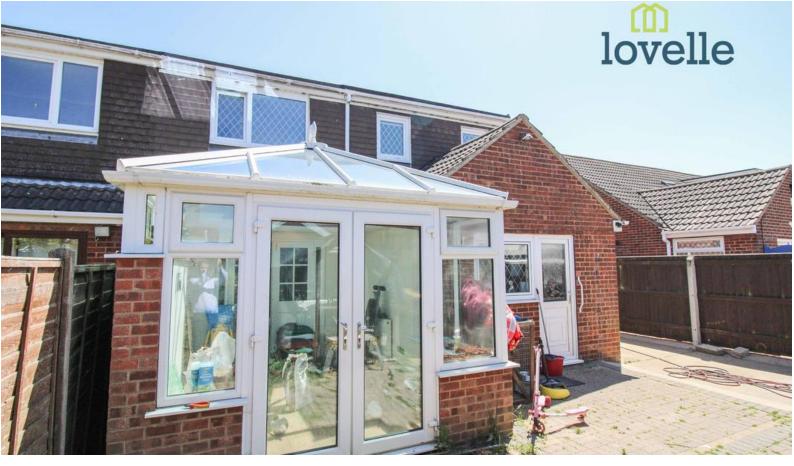

Offering spacious and versatile accommodation situated over two floors, to the ground floor there are two reception rooms and conservatory, double bedroom, kitchen, shower room and separate WC. To the first floor are three additional bedrooms and second bathroom.

## Measurements

Lounge 3.57m X 4.56m
Dining Room 3.50m X 3.25m
Kitchen 3.52m X 3.38m
Conservatory 3.26m X 2.76m
GF Shower Room 1.81m X 2.48m
GF Separate WC 0.89m X 1.75m
GF Bedroom 1 3.29m X 3.16m
Bedroom 2 3.60m X 3.10m
Bedroom 3 3.22m X 4.08m
Bedroom 4 3.71m X 2.97m (L-Shape)
Bathroom 2.61m X 1.64m