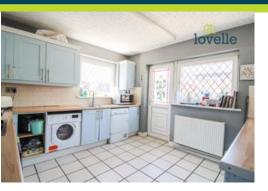

Offering spacious and versatile accommodation situated over two floors, to the ground floor there are two reception rooms and conservatory, double bedroom, kitchen, shower room and separate WC. To the first floor are three additional bedrooms and second bathroom.

## Measurements

Lounge 3.57m X 4.56m
Dining Room 3.50m X 3.25m
Kitchen 3.52m X 3.38m
Conservatory 3.26m X 2.76m
GF Shower Room 1.81m X 2.48m
GF Separate WC 0.89m X 1.75m
GF Bedroom 1 3.29m X 3.16m
Bedroom 2 3.60m X 3.10m
Bedroom 3 3.22m X 4.08m
Bedroom 4 3.71m X 2.97m (L-Shape)
Bathroom 2.61m X 1.64m