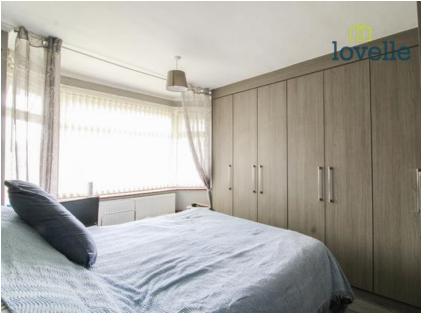

#### **Property Description**

Ideal entrance porch and spacious hall with wood effect laminate flooring. An exceptionally well presented lounge with a bay window to the front aspect and feature gas fire with attractive surround. Three excellent size bedrooms, bedroom 1 has superbly fitted wardrobes and bedroom 3 has a sliding patio door that opens into the rear garden. The kitchen is fitted to the highest of standards and includes an integrated fridge, freezer, dishwasher, washing machine and built-in oven with gas hob. An exquisite shower room with a walk-in rainfall shower and modern high gloss vanity units incorporating the wash hand basin and WC.