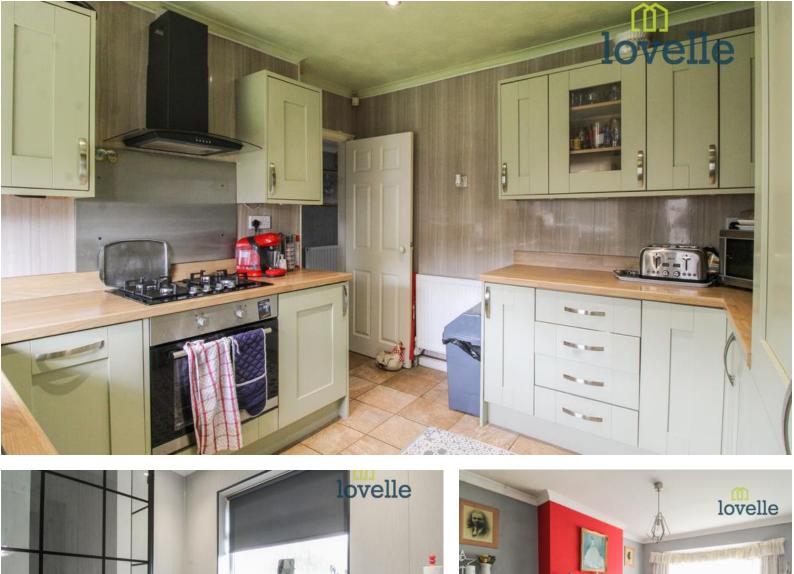

#### **Property Description**

Ideal entrance porch and spacious hall with wood effect laminate flooring. An exceptionally well presented lounge with a bay window to the front aspect and feature gas fire with attractive surround. Three excellent size bedrooms, bedroom 1 has superbly fitted wardrobes and bedroom 3 has a sliding patio door that opens into the rear garden. The kitchen is fitted to the highest of standards and includes an integrated fridge, freezer, dishwasher, washing machine and built-in oven with gas hob. An exquisite shower room with a walk-in rainfall shower and modern high gloss vanity units incorporating the wash hand basin and WC.