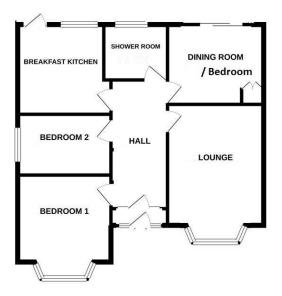

#### **Measurements**

Porch 1.80m X 0.75m Hall 4.49m X 2.10m Lounge 4.88m X 3.30m Kitchen 3.19m X 3.30m Bedroom 1 2.70m X 3.66m Bedroom 2 2.12m X 3.24m Bedroom 3 2.87m X 3.18m Shower Room 2.34m X 1.84m