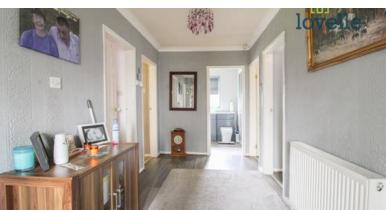

#### **Property Description**

Ideal entrance porch and spacious hall with wood effect laminate flooring. An exceptionally well presented lounge with a bay window to the front aspect and feature gas fire with attractive surround. Three excellent size bedrooms, bedroom 1 has superbly fitted wardrobes and bedroom 3 has a sliding patio door that opens into the rear garden. The kitchen is fitted to the highest of standards and includes an integrated fridge, freezer, dishwasher, washing machine and built-in oven with gas hob. An exquisite shower room with a walk-in rainfall shower and modern high gloss vanity units incorporating the wash hand basin and WC.