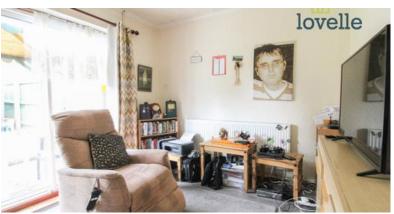

#### **Property Description**

Ideal entrance porch and spacious hall with wood effect laminate flooring. An exceptionally well presented lounge with a bay window to the front aspect and feature gas fire with attractive surround. Three excellent size bedrooms, bedroom 1 has superbly fitted wardrobes and bedroom 3 has a sliding patio door that opens into the rear garden. The kitchen is fitted to the highest of standards and includes an integrated fridge, freezer, dishwasher, washing machine and built-in oven with gas hob. An exquisite shower room with a walk-in rainfall shower and modern high gloss vanity units incorporating the wash hand basin and WC.