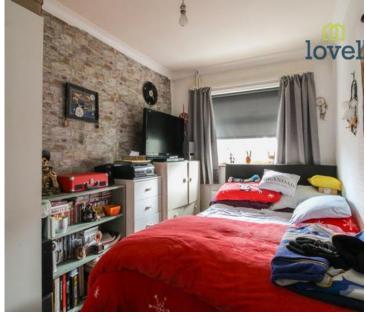

#### **Property Description**

Ideal entrance porch and spacious hall with wood effect laminate flooring. An exceptionally well presented lounge with a bay window to the front aspect and feature gas fire with attractive surround. Three excellent size bedrooms, bedroom 1 has superbly fitted wardrobes and bedroom 3 has a sliding patio door that opens into the rear garden. The kitchen is fitted to the highest of standards and includes an integrated fridge, freezer, dishwasher, washing machine and built-in oven with gas hob. An exquisite shower room with a walk-in rainfall shower and modern high gloss vanity units incorporating the wash hand basin and WC.