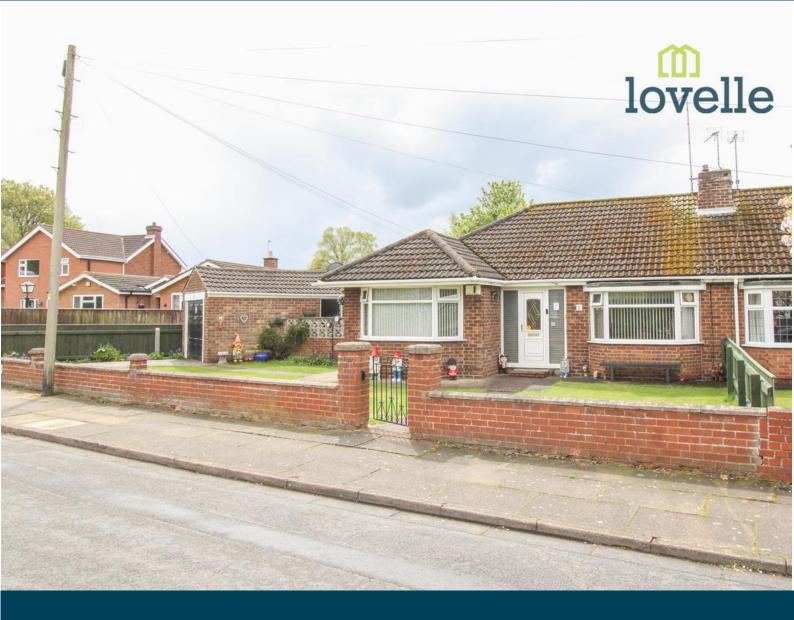

### Offers over £199,950

Spacious three bedroom semi-detached bungalow situated within the ever popular village of Scartho.

1

• Semi-Detached Bungalow

Key Features

- Generous Corner Plot
- Exquisite Kitchen & Shower Room
- Three Bedrooms

- Spacious Lounge
- Sought After Village Location
- EPC rating C
- Tenure: Freehold

lovelle

Lovelle offer to market this spacious three bedroom semi-detached bungalow boasting a generous size corner plot within a quiet position of the much sought after village of Scartho. Presented to a high standard and boasting an exquisite kitchen and shower room suite. Viewings are highly recommended.

#### Outside

Situated on a generous size corner plot with ample off-road parking, well maintained gardens and detached garage. There is CCTV and an alarm system installed which will be included within the sale.