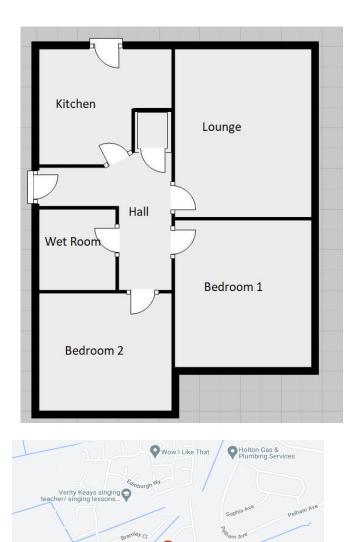

#### Hall

#### N/a

Welcoming hall with radiator and loft access. Ideal walk-in storage cupboard.

## Lounge

#### 3.32m X 5.23m

Spacious lounge with a feature gas fire and tiled surround. Radiator and large window to the rear aspect.

# Kitchen

#### 3.16m X 4.69m

Modern fitted high gloss wall and base units with wood block effect worktops incorporating stainless steel sink and four ring gas hob with extractor hood over. Built-in oven and plumbing for washing machine. Radiator, dual aspect windows and entrance door leading to the rear garden.

# Bedroom 1

#### 3.88m X 3.33m

Neutrally decorated with fitted wardrobes, radiator and window to the front aspect.

### Bedroom 2

2.78m X 3.15m Radiator and window to the front aspect.

### Wet Room

#### 1.99m X 1.93m

Exquisite wet room suite with walk-in shower, white high gloss vanity units incorporating wash hand basin and wc, towel radiator and window.