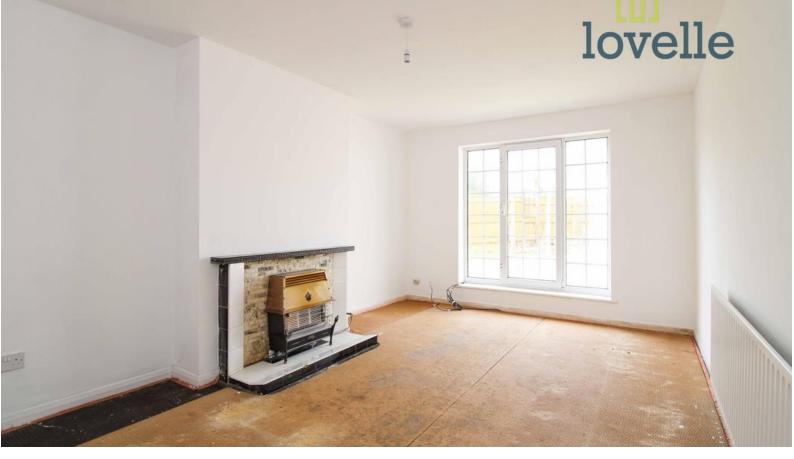

## Lounge

#### 3.32m X 5.23m

Spacious lounge with a feature gas fire and tiled surround. Radiator and large window to the rear aspect.