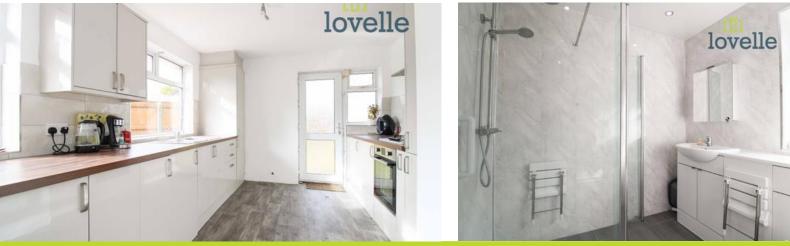

# Kitchen

#### 3.16m X 4.69m

Modern fitted high gloss wall and base units with wood block effect worktops incorporating stainless steel sink and four ring gas hob with extractor hood over. Built-in oven and plumbing for washing machine. Radiator, dual aspect windows and entrance door leading to the rear garden.

### Wet Room

#### 1.99m X 1.93m

Exquisite wet room suite with walk-in shower, white high gloss vanity units incorporating wash hand basin and wc, towel radiator and window.