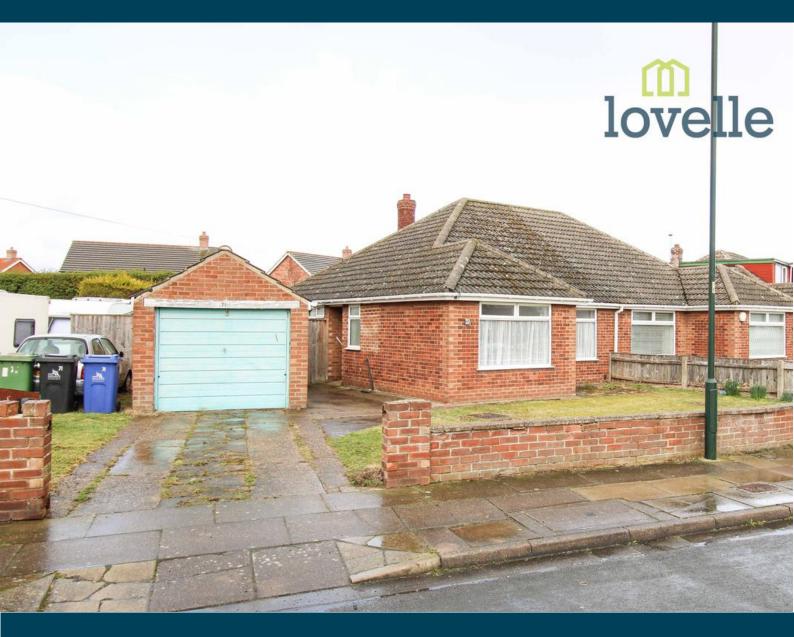

# Worlaby Road, Scartho, Grimsby

# £179,950

Key Features

🚔 2 🚆 1 😂 1

Spacious two bedroom bungalow located in Scartho...

# • Semi-Detached Bungalow

- Popular Village Location
- Spacious Accommodation
- Neutrally Decorated
  Throughout

- Modern Kitchen & Wet Room
- Generous Size Plot
- EPC rating C
- Tenure: Freehold

Lovelle offer to market with NO ONWARD CHAIN this spacious two bedroom semi-detached bungalow, boasting a generous size plot within the sought after village of Scartho. Neutrally decorated throughout, modern fitted kitchen and wet room, gas central heated and uPVC double glazing. Ample off-road parking and detached garage, gardens to the front and rear. Viewings are recommended!

#### N/a

There are gardens to both the front and rear. Ample off-road parking and detached garage.

Bayswater Salon Partley Foot Care-Home Visiting Service

The Furry Kind Grooming Salon

A To B Wheelchair Taxis 🔾