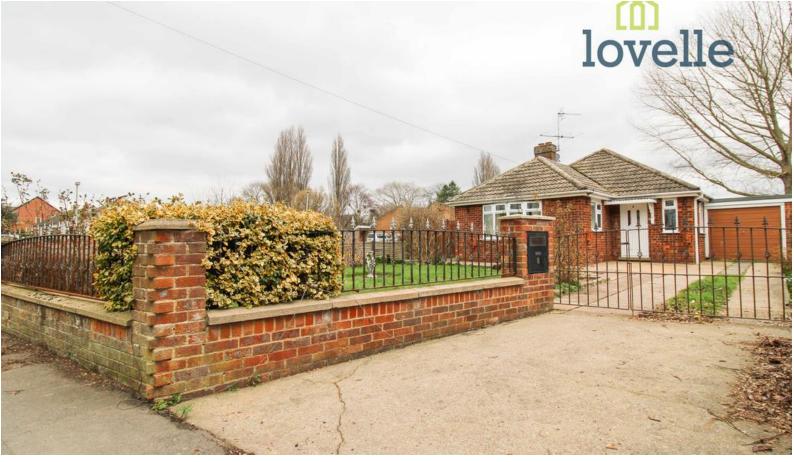

- Spacious Lounge
- Off-Road Parking & Garage
- EPC rating C
- Tenure: Freehold

Lovelle offer to market with NO ONWARD CHAIN this spacious link-detached bungalow, boasting a generous size plot within the sought after village of Stallingborough. Whilst the property does require some modernisation it does benefit from uPVC double glazing and gas central heating throughout. Viewings are highly recommended in order to fully appreciate all the property has to offer.

## Outside

Generous size plot with fully enclosed gardens to both the front and rear. Ample off-road parking and garage.