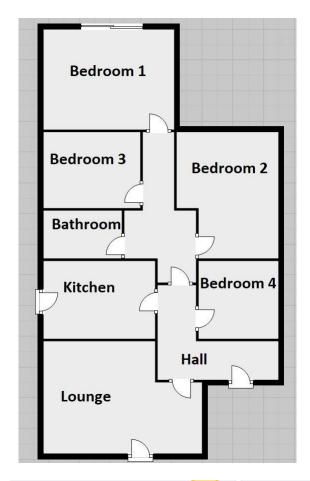

## Accommodation

Spacious lounge with traditional fire surround and window to the front aspect. Fitted wall and base units with complimentary worktops and built in oven, hob and plumbing for washing machine in the kitchen. Fully tiled bathroom suite with wc, wash hand basin and bath with shower attachment over. Four excellent size bedrooms, each with a radiator and window, bedroom one has sliding patio doors opening into the rear garden.

## **Room Measurements**

Lounge 3.66m X 4.55m Kitchen 2.90m X 3.31m Bathroom 1.62m X 2.30m Bedroom 1 3.64m X 3.86m Bedroom 2 3.10m X 3.65m Bedroom 3 2.45m X 2.75m

When it comes to property it must be