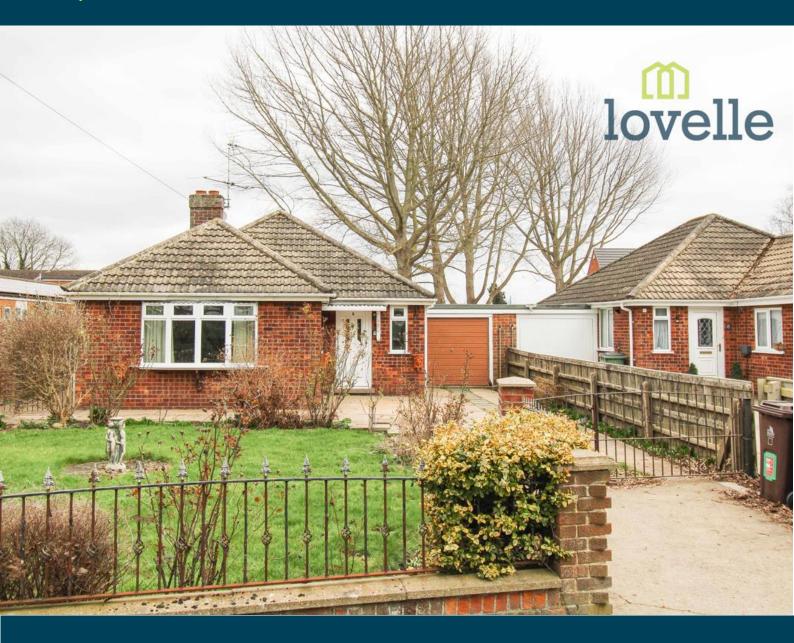

## Offers over £199,950

Spacious link-detached bungalow located within the sought after village of Stallingborough.

**Key Features** 

- Link-Detached Bungalow
- Generous Size Plot
- Four Bedrooms
- Kitchen & Bathroom

- Spacious Lounge
- Off-Road Parking & Garage
- EPC rating C
- Tenure: Freehold

Lovelle offer to market with NO ONWARD CHAIN this spacious link-detached bungalow, boasting a generous size plot within the sought after village of Stallingborough. Whilst the property does require some modernisation it does benefit from uPVC double glazing and gas central heating throughout. Viewings are highly recommended in order to fully appreciate all the property has to offer.

## Outside

Generous size plot with fully enclosed gardens to both the front and rear. Ample off-road parking and garage.