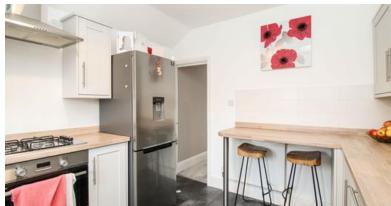

## Kitchen

#### 2.95m x 3.32m (9'8" x 10'11")

Modern fitted wall and base units with complimentary worktops over incorporating sink with mixer tap and drainer. Built-in oven and gas hob with extractor hood over and tiling to splash-back areas. Plumbing for washing machine. Breakfast bar seating, radiator and window to the rear aspect.