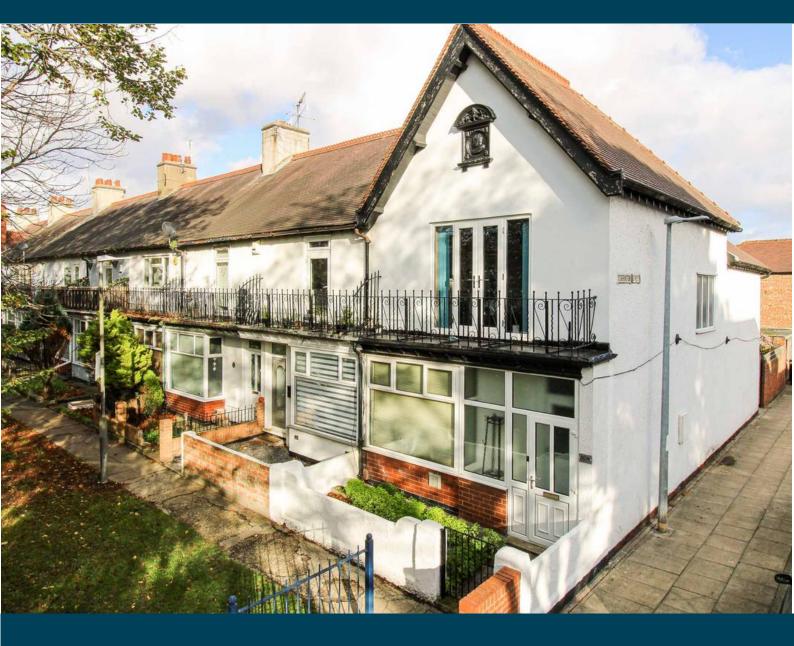

# Peaksfield Avenue, Grimsby

# £69,950

\*\*\*Long Leasehold (999 years from 5th April 1989)\*\*\* Immaculate one bedroom first floor apartment located in Grimsby Town Centre.

# Key Features

- Immaculately Presented
- Modern Kitchen & Bathroom
- One Bedroom

- Spacious Lounge
- uPVC DG & GCH
- EPC rating E
- Tenure: Leasehold

Co-

\*\*\*Long Leasehold (999 years from 5th April 1989)\*\*\* Lovelle offer to market with NO FORWARD CHAIN this spacious first floor apartment, stylishly presented with modern fitted kitchen, bathroom and having the added benefit of uPVC double glazing and gas central heating. Located within a well established area of Grimsby Town Centre boasting easy access to the vast range of amenities on offer. Externally the property faces a tree lined gassed area with a well kept front garden, there is also a single garage located at the rear of the property (Accessed via Torrington Street).