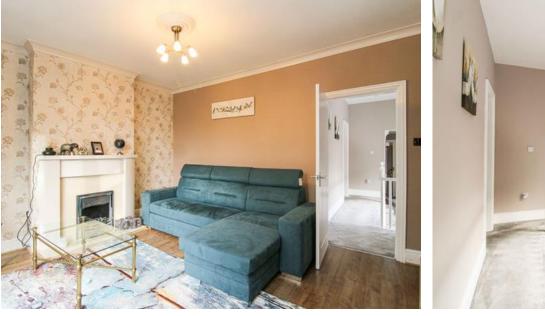

#### Lounge

#### 4.49m x 3.67m (14'8" x 12'0")

Stylishly presented with A feature fire surround incorporating electric fire with marble effect inset and hearth. French doors opening onto a balcony with safety rails. Radiator.