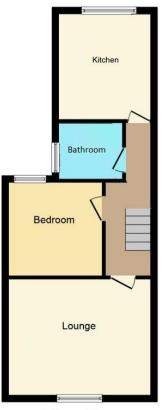

Floor Plan

When it comes to property it must be

#### Lounge

#### 4.49m x 3.67m (14'8" x 12'0")

Stylishly presented with A feature fire surround incorporating electric fire with marble effect inset and hearth. French doors opening onto a balcony with safety rails. Radiator.

## Kitchen

#### 2.95m x 3.32m (9'8" x 10'11")

Modern fitted wall and base units with complimentary worktops over incorporating sink with mixer tap and drainer. Built-in oven and gas hob with extractor hood over and tiling to splash-back areas. Plumbing for washing machine. Breakfast bar seating, radiator and window to the rear aspect.

#### Bathroom

#### 2.11m x 1.80m (6'11" x 5'11")

An exquisite three piece suite with part tiled walls, radiator and window to the side aspect.

## Bedroom 1

2.95m x 4.04m (9'8" x 13'4")

Tastefully decorated, radiator and window to the rear aspect.