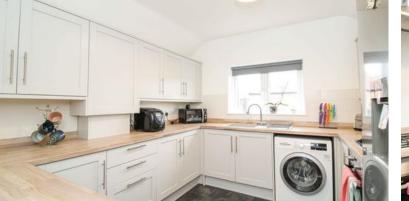

## Kitchen

#### 2.95m x 3.32m (9'8" x 10'11")

Modern fitted wall and base units with complimentary worktops over incorporating sink with mixer tap and drainer. Built-in oven and gas hob with extractor hood over and tiling to splash-back areas. Plumbing for washing machine. Breakfast bar seating, radiator and window to the rear aspect.