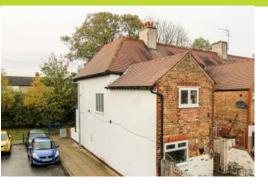

## Outside

#### 0.00m x 0.00m (0'0" x 0'0")

Externally the property faces a tree lined gassed area with a well kept front garden, there is also a single garage located at the rear of the property (Accessed via Torrington Street).