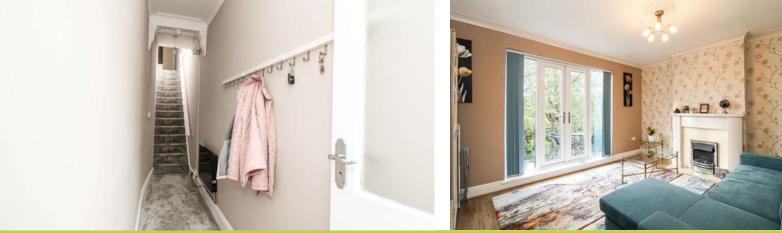

## Hall & Landing

N/a

Welcoming hall with part tiled and part carpeted floor. Stairs leading to the first floor landing which is decorated to match, built-in storage cupboard, loft access and window to the side aspect.

#### Lounge

#### 4.49m x 3.67m (14'8" x 12'0")

Stylishly presented with A feature fire surround incorporating electric fire with marble effect inset and hearth. French doors opening onto a balcony with safety rails. Radiator.