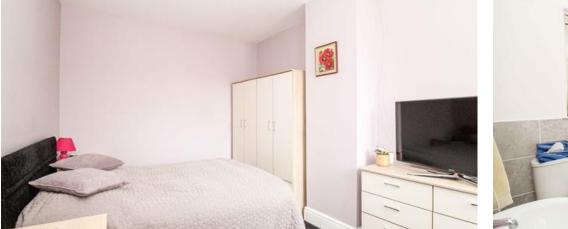

## Bedroom 1

2.95m x 4.04m (9'8" x 13'4")

Tastefully decorated, radiator and window to the rear aspect.