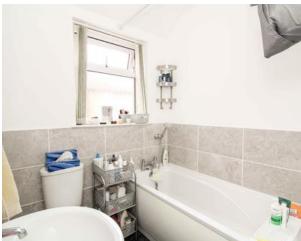

#### Bathroom

#### 2.11m x 1.80m (6'11" x 5'11")

An exquisite three piece suite with part tiled walls, radiator and window to the side aspect.