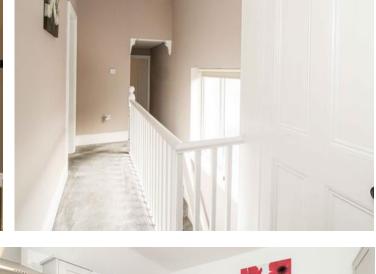

## Hall & Landing

N/a

Welcoming hall with part tiled and part carpeted floor. Stairs leading to the first floor landing which is decorated to match, built-in storage cupboard, loft access and window to the side aspect.