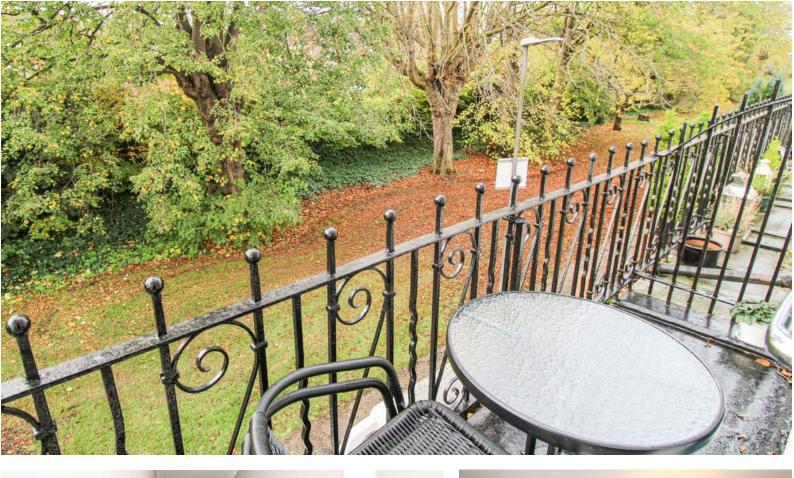

#### 4.49m x 3.67m (14'8" x 12'0")

Stylishly presented with A feature fire surround incorporating electric fire with marble effect inset and hearth. French doors opening onto a balcony with safety rails. Radiator.