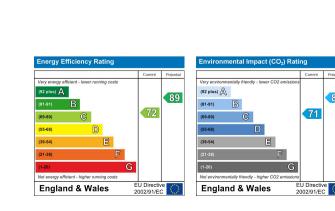

Council Tax Band C EPC Rating C Holding Deposit £323.00 ( Equivalent to 1 weeks rent) Deposit £1615.00