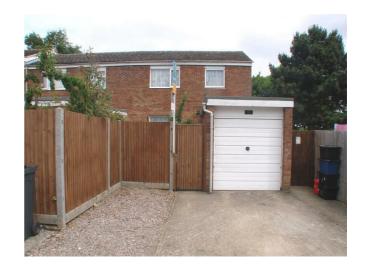

## Key features

- Large Lounge
- Fitted Kitchen With Seperate Dining Room
- Downstairs Cloakroom & Family Bathroom
- Three Spacious Bedrooms
- UPVC Double Glazing & Gas Central Heating
- · Garage & Off Road Parking
- Garage & Off Road Parking For Two Cars
- Popular location walking distance to local schools, amenities and doctors surgery

Welcome to this charming end of terrace family home located on Minehead Way in Stevenage, Hertfordshire. This property boasts two spacious reception rooms, perfect for entertaining guests or simply relaxing with your family. The house features a well-maintained bathroom, downstairs w/c, rear garage and full width driveway providing off road parking. Situated in a desirable area of Stevenage, this property offers a perfect blend of comfort and style. Don't miss the opportunity to make this house your own!