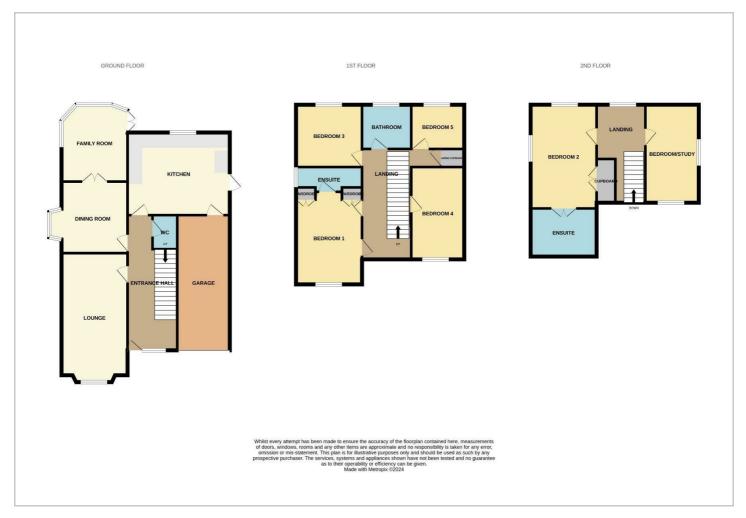

#### DOWNSTAIRS CLOAKROOM

LOUNGE 17 x 11'7 (5.18m x 3.53m)

DINING ROOM 11'7 x 9'4 (3.53m x 2.84m)

FAMILY ROOM 12'9 x 11'3 (3.89m x 3.43m)

KITCHEN 15'2 x 10'5 (4.62m x 3.18m)

BEDROOM ONE 11'7 x 11'4 (3.53m x 3.45m)

**EN-SUITE** 

BEDROOM THREE 11'7 x 9'4 (3.53m x 2.84m)

BEDROOM FOUR 12'8 x 8'9 (3.86m x 2.67m)

BEDROOM FIVE 8'6 x 6'1 (2.59m x 1.85m)

**FAMILY BATHROOM** 

BEDROOM TWO 12'7 x 11'8 (3.84m x 3.56m)

**EN-SUITE** 

BEDROOM/STUDY 11'5 x 8'5 (3.48m x 2.57m)

**REAR GARDEN** 

FRONT DRIVEWAY WITH GARAGE

Tel: 01438 313393

#### Floor Plan