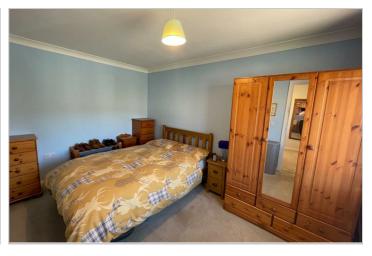

#### DOWNSTAIRS CLOAKROOM

LOUNGE 17 x 11'7 (5.18m x 3.53m)

DINING ROOM 11'7 x 9'4 (3.53m x 2.84m)

FAMILY ROOM 12'9 x 11'3 (3.89m x 3.43m)

KITCHEN 15'2 x 10'5 (4.62m x 3.18m)

BEDROOM ONE 11'7 x 11'4 (3.53m x 3.45m)

**EN-SUITE** 

BEDROOM THREE 11'7 x 9'4 (3.53m x 2.84m)

BEDROOM FOUR 12'8 x 8'9 (3.86m x 2.67m)

BEDROOM FIVE 8'6 x 6'1 (2.59m x 1.85m)

**FAMILY BATHROOM** 

BEDROOM TWO 12'7 x 11'8 (3.84m x 3.56m)

**EN-SUITE** 