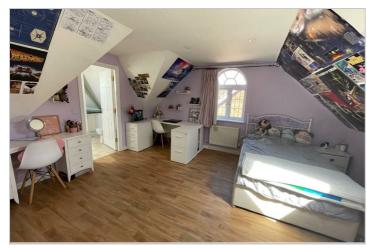

#### DOWNSTAIRS CLOAKROOM

LOUNGE 17 x 11'7 (5.18m x 3.53m)

DINING ROOM 11'7 x 9'4 (3.53m x 2.84m)

FAMILY ROOM 12'9 x 11'3 (3.89m x 3.43m)

KITCHEN 15'2 x 10'5 (4.62m x 3.18m)

BEDROOM ONE 11'7 x 11'4 (3.53m x 3.45m)

**EN-SUITE** 

BEDROOM THREE 11'7 x 9'4 (3.53m x 2.84m)

BEDROOM FOUR 12'8 x 8'9 (3.86m x 2.67m)

BEDROOM FIVE 8'6 x 6'1 (2.59m x 1.85m)

**FAMILY BATHROOM** 

BEDROOM TWO 12'7 x 11'8 (3.84m x 3.56m)

**EN-SUITE** 