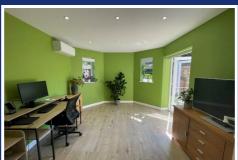

#### DOWNSTAIRS CLOAKROOM

LOUNGE 17 x 11'7 (5.18m x 3.53m)

DINING ROOM 11'7 x 9'4 (3.53m x 2.84m)

FAMILY ROOM 12'9 x 11'3 (3.89m x 3.43m)

KITCHEN 15'2 x 10'5 (4.62m x 3.18m)

BEDROOM ONE 11'7 x 11'4 (3.53m x 3.45m)