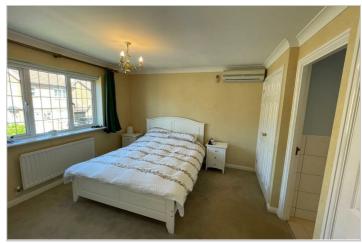

#### DOWNSTAIRS CLOAKROOM

LOUNGE 17 x 11'7 (5.18m x 3.53m)

DINING ROOM 11'7 x 9'4 (3.53m x 2.84m)

FAMILY ROOM 12'9 x 11'3 (3.89m x 3.43m)

KITCHEN 15'2 x 10'5 (4.62m x 3.18m)

BEDROOM ONE 11'7 x 11'4 (3.53m x 3.45m)

**EN-SUITE** 

BEDROOM THREE 11'7 x 9'4 (3.53m x 2.84m)

BEDROOM FOUR 12'8 x 8'9 (3.86m x 2.67m)

BEDROOM FIVE 8'6 x 6'1 (2.59m x 1.85m)

**FAMILY BATHROOM** 

BEDROOM TWO 12'7 x 11'8 (3.84m x 3.56m)

**EN-SUITE** 