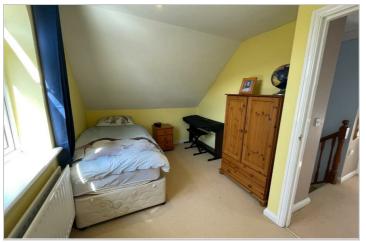

**EN-SUITE** 

BEDROOM THREE 11'7 x 9'4 (3.53m x 2.84m)

BEDROOM FOUR 12'8 x 8'9 (3.86m x 2.67m)

BEDROOM FIVE 8'6 x 6'1 (2.59m x 1.85m)

**FAMILY BATHROOM** 

BEDROOM TWO 12'7 x 11'8 (3.84m x 3.56m)

**EN-SUITE** 