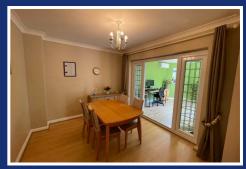

#### DOWNSTAIRS CLOAKROOM

LOUNGE 17 x 11'7 (5.18m x 3.53m)

DINING ROOM 11'7 x 9'4 (3.53m x 2.84m)

FAMILY ROOM 12'9 x 11'3 (3.89m x 3.43m)

KITCHEN 15'2 x 10'5 (4.62m x 3.18m)

BEDROOM ONE 11'7 x 11'4 (3.53m x 3.45m)