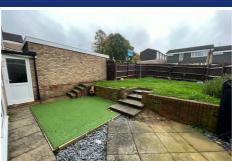

## Rear

Artificial grass and patio area, steps to garden, laid to lawn, gated rear access to driveway and garage.