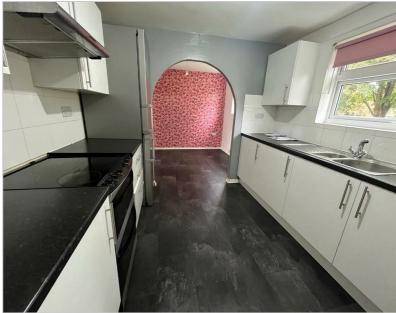

#### Kitchen

9'9 x 8'11 (2.97m x 2.72m)

Wall and base units, matching worktops, one and a half bowl sink, window to front, space for cooker and fridge/freezer, opening to dining room.

# **Dining Room**

9 x 8'1 (2.74m x 2.46m)

Radiator, window to front, door to lounge.