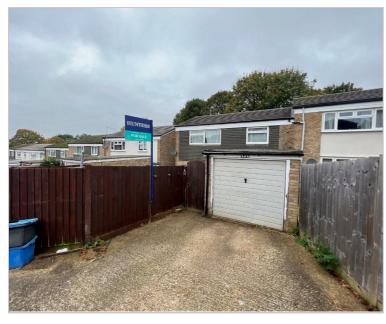

## Rear

Artificial grass and patio area, steps to garden, laid to lawn, gated rear access to driveway and garage.