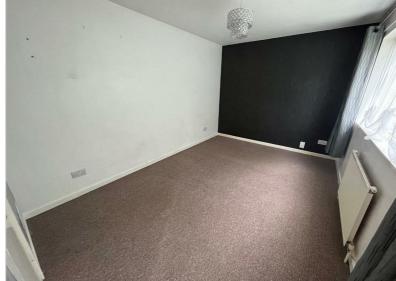

#### **Bedroom One**

13'1 x 15'4 (3.99m x 4.67m)

Window to rear, radiator.

## **Bedroom Two**

13'1 x 9 (3.99m x 2.74m)

Window to front, radiator, storage cupboard.

## **Bedroom Three**

11'4 x 7 (3.45m x 2.13m)

Window to rear, radiator, fitted cupboards.