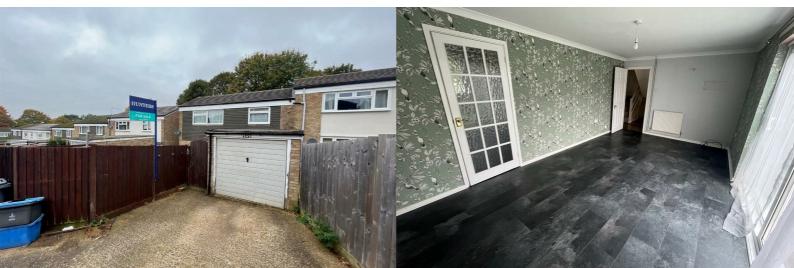

## Rear

Artificial grass and patio area, steps to garden, laid to lawn, gated rear access to driveway and garage.

# **Dining Room**

9 x 8'1 (2.74m x 2.46m)

Radiator, window to front, door to lounge.

#### Lounge

18'11 x 15'3 (5.77m x 4.65m)

Patio doors to rear, radiator.