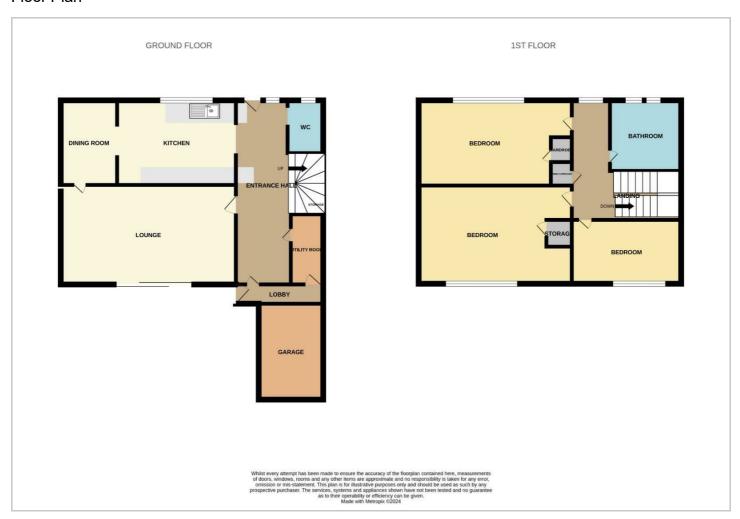

## Floor Plan

# **Reception Hallway**

Laminate floor, radiator, door to rear lobby, stairs to first floor, door to bathroom.

#### Bathroom

Low level W/C, wash hand basin, radiator.

#### Kitchen

9'9 x 8'11 (2.97m x 2.72m)

Wall and base units, matching worktops, one and a half bowl sink, window to front, space for cooker and fridge/freezer, opening to dining room.

# **Dining Room**

9 x 8'1 (2.74m x 2.46m)

Radiator, window to front, door to lounge.

#### Lounge

18'11 x 15'3 (5.77m x 4.65m)

Patio doors to rear, radiator.

#### **Utility Room**

7 x 5'8 (2.13m x 1.73m)

Space for washing machine, tumble dryer and dishwasher, door to rear lobby.

#### First Floor Landing

Window to front, cupboard housing gas boiler.

#### **Bedroom One**

13'1 x 15'4 (3.99m x 4.67m)

Window to rear, radiator.

## **Bedroom Two**

13'1 x 9 (3.99m x 2.74m)

Window to front, radiator, storage cupboard.

## **Bedroom Three**

11'4 x 7 (3.45m x 2.13m)

Window to rear, radiator, fitted cupboards.

## Bathroom

White suite bath, W/C, wash hand basin, radiator, window to front.