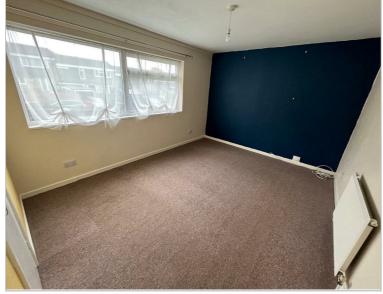

#### **Bedroom One**

13'1 x 15'4 (3.99m x 4.67m)

Window to rear, radiator.

## **Bedroom Two**

13'1 x 9 (3.99m x 2.74m)

Window to front, radiator, storage cupboard.

## **Bedroom Three**

11'4 x 7 (3.45m x 2.13m)

Window to rear, radiator, fitted cupboards.