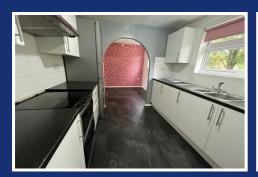

#### Kitchen

9'9 x 8'11 (2.97m x 2.72m)

Wall and base units, matching worktops, one and a half bowl sink, window to front, space for cooker and fridge/freezer, opening to dining room.