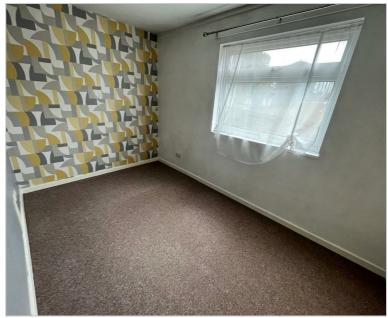

#### **Bedroom One**

13'1 x 15'4 (3.99m x 4.67m)

Window to rear, radiator.

## **Bedroom Two**

13'1 x 9 (3.99m x 2.74m)

Window to front, radiator, storage cupboard.

## **Bedroom Three**

11'4 x 7 (3.45m x 2.13m)

Window to rear, radiator, fitted cupboards.