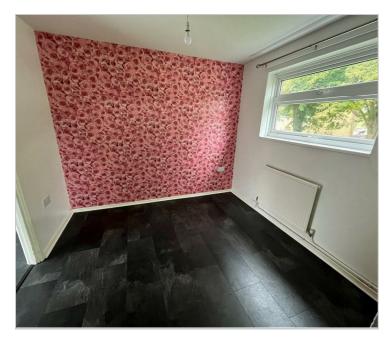

#### **Bedroom One**

13'1 x 15'4 (3.99m x 4.67m)

Window to rear, radiator.

## **Bedroom Two**

13'1 x 9 (3.99m x 2.74m)

Window to front, radiator, storage cupboard.

## **Bedroom Three**

11'4 x 7 (3.45m x 2.13m)

Window to rear, radiator, fitted cupboards.