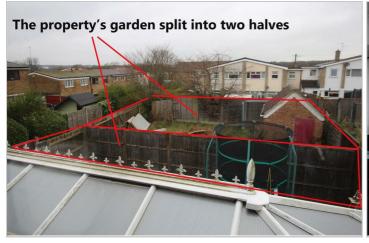

## **Tenure: Freehold**

A three bedroom family home offered chain free - Ideal first time purchase or investment opportunity, large conservatory, garden currently split into two halves, entrance porch, walking distance to local shops, schools and pubs