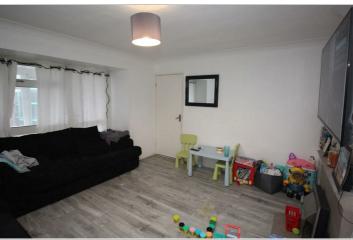

Entrance Hall 9'6 x 5'3 (2.90m x 1.60m)

Kitchen 12'1 x 9'3 (3.68m x 2.82m)

Lounge 13'2 x 14'1 (4.01m x 4.29m)

Conservatory 20'8 x 9'7 (6.30m x 2.92m)

Utility/Lobby 11'8 x 3'7 (3.56m x 1.09m)

Bedroom One 11'6 x 9'0 ( 3.51m x 2.74m)