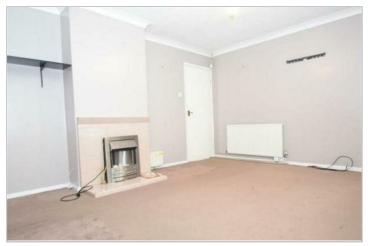

Entrance Hall 9'6 x 5'3 (2.90m x 1.60m)

Kitchen 12'1 x 9'3 (3.68m x 2.82m)

Lounge 13'2 x 14'1 (4.01m x 4.29m)

Conservatory 20'8 x 9'7 (6.30m x 2.92m)

Utility/Lobby 11'8 x 3'7 (3.56m x 1.09m)

Bedroom One 11'6 x 9'0 ( 3.51m x 2.74m)