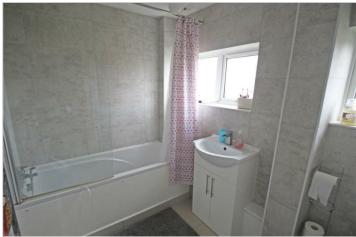

Bedroom Two 11'3 x 6'1 (3.43m x 1.85m)

Bedroom Three 8'0 x 5'6 (2.44m x 1.68m)

Bathroom 6'0 x 8'2 (1.83m x 2.49m)