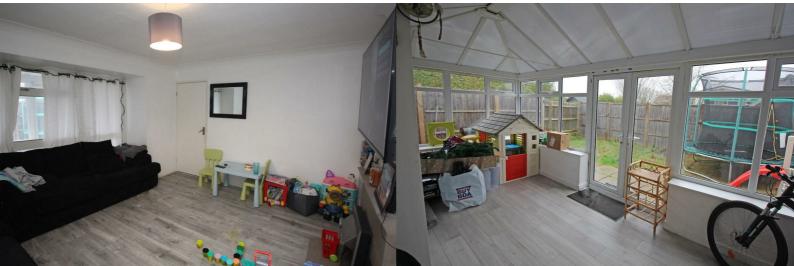

Entrance Hall 9'6 x 5'3 (2.90m x 1.60m)

Kitchen 12'1 x 9'3 (3.68m x 2.82m)

Lounge 13'2 x 14'1 (4.01m x 4.29m)

Conservatory 20'8 x 9'7 (6.30m x 2.92m)

Utility/Lobby 11'8 x 3'7 (3.56m x 1.09m)

Bedroom One 11'6 x 9'0 ( 3.51m x 2.74m)