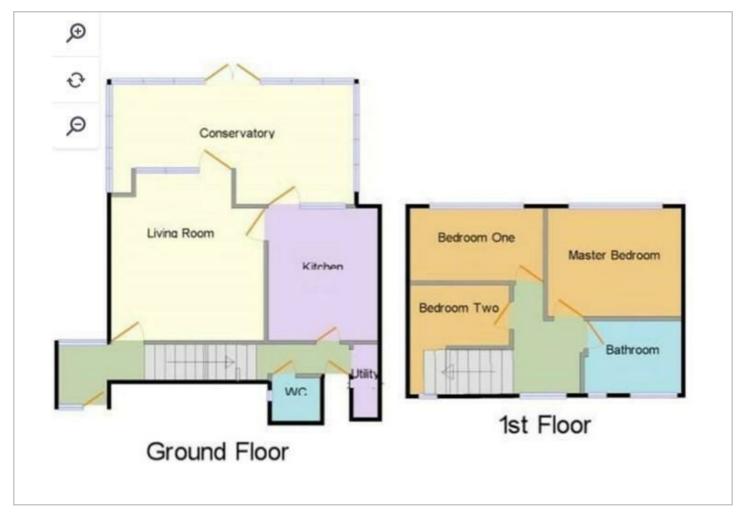

Entrance Hall 9'6 x 5'3 (2.90m x 1.60m)

Kitchen 12'1 x 9'3 (3.68m x 2.82m)

Lounge 13'2 x 14'1 (4.01m x 4.29m)

Conservatory 20'8 x 9'7 (6.30m x 2.92m)

Utility/Lobby 11'8 x 3'7 (3.56m x 1.09m)

Bedroom One 11'6 x 9'0 ( 3.51m x 2.74m)

Bedroom Two 11'3 x 6'1 (3.43m x 1.85m)

Bedroom Three 8'0 x 5'6 (2.44m x 1.68m)

Bathroom 6'0 x 8'2 (1.83m x 2.49m)

## Floor Plan