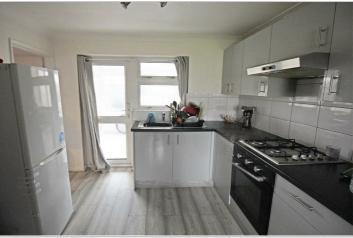

Entrance Hall 9'6 x 5'3 (2.90m x 1.60m)

Kitchen 12'1 x 9'3 (3.68m x 2.82m)

Lounge 13'2 x 14'1 (4.01m x 4.29m)

Conservatory 20'8 x 9'7 (6.30m x 2.92m)

Utility/Lobby 11'8 x 3'7 (3.56m x 1.09m)

Bedroom One 11'6 x 9'0 ( 3.51m x 2.74m)