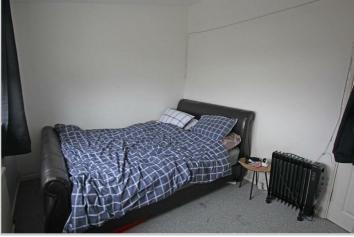

Entrance Hall 9'6 x 5'3 (2.90m x 1.60m)

Kitchen 12'1 x 9'3 (3.68m x 2.82m)

Lounge 13'2 x 14'1 (4.01m x 4.29m)

Conservatory 20'8 x 9'7 (6.30m x 2.92m)

Utility/Lobby 11'8 x 3'7 (3.56m x 1.09m)

Bedroom One 11'6 x 9'0 ( 3.51m x 2.74m)

Bedroom Two 11'3 x 6'1 (3.43m x 1.85m)

Bedroom Three 8'0 x 5'6 (2.44m x 1.68m)

Bathroom 6'0 x 8'2 (1.83m x 2.49m)