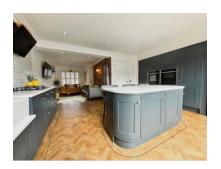

## Mansell Close, Beverley Inviting Offers Between £320,000 – £335,000

- Substantially Improved Three-storey Terrace
- Built Circa 2013 As Part Of Flemingate Regeneration
- End Of Row With Attached Garage And Driveway Parking
- Entrance Hall, Guest Wc, Lounge Open Plan To Dining Kitchen
- Three Double Bedrooms And Luxurious House Bathroom On First Floor
- Principal Bedroom With En-suite On Top Floor
- Attractively Landscaped Rear Garden With Artificial Turf And Tiled Patio Terrace
- Prime Central Location Near Flemingate, Train Station, And Town Centre
- Epc C
- Council Tax Band D