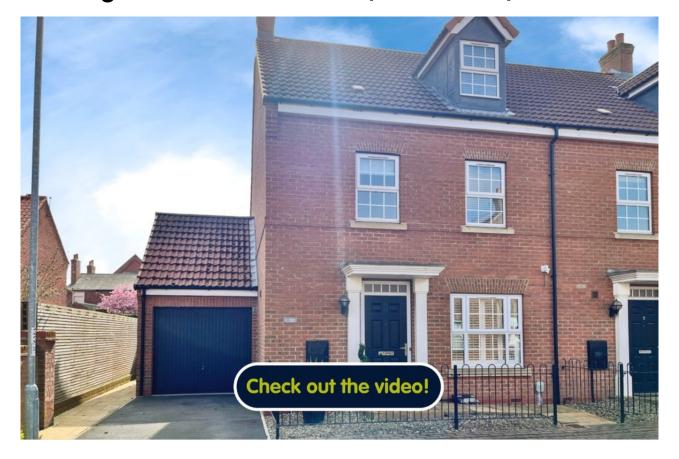

## Mansell Close, Beverley Inviting Offers Between £320,000 – £335,000

- Substantially Improved Three-storey Terrace
- Built Circa 2013 As Part Of Flemingate Regeneration
- End Of Row With Attached Garage And Driveway Parking
- Entrance Hall, Guest Wc, Lounge Open Plan To Dining Kitchen
- Three Double Bedrooms And Luxurious House Bathroom On First Floor
- Principal Bedroom With En-suite On Top Floor
- Attractively Landscaped Rear Garden With Artificial Turf And Tiled Patio Terrace
- Prime Central Location Near Flemingate, Train Station, And Town Centre
- Epc C
- Council Tax Band D