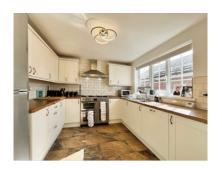

## Green Lane, Tickton INVITING OFFERS BETWEEN £290,000-£300,000

- Attractive Detached Home In Tickton Immaculate Presentation Throughout
- Significantly Enhanced With Loft Area And Garden Room Extension
- Garage Converted Into A Garden Bar
- Spacious Open-plan Lounge/dining Room With Log Burner
- Three Double Bedrooms Plus Comfortable Loft Area
- South-facing Landscaped Garden With Patio
   Terracing And Artificial Turf
- Generous Gravelled Parking Area With Carport And Store Shed
- Freehold
- Council Tax Band C