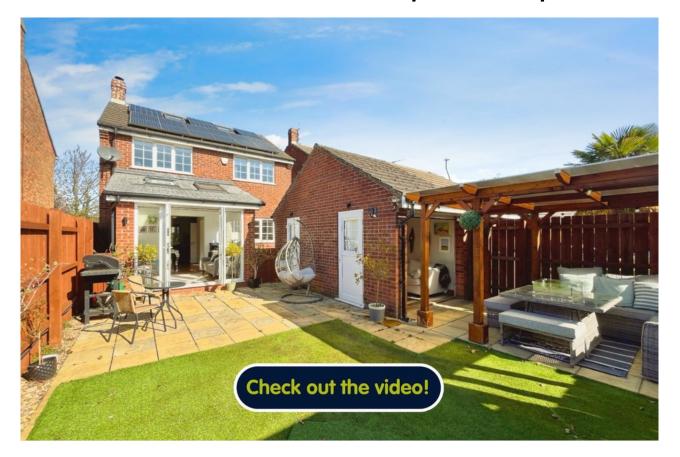

## Green Lane, Tickton INVITING OFFERS BETWEEN £290,000-£300,000

- Attractive Detached Home In Tickton Immaculate Presentation Throughout
- Significantly Enhanced With Loft Area And Garden Room Extension
- Garage Converted Into A Garden Bar
- Spacious Open-plan Lounge/dining Room With Log Burner
- Three Double Bedrooms Plus Comfortable Loft Area
- South-facing Landscaped Garden With Patio
   Terracing And Artificial Turf
- Generous Gravelled Parking Area With Carport And Store Shed
- Freehold
- Council Tax Band C