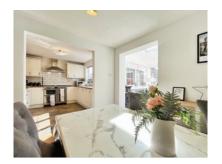

## Green Lane, Tickton INVITING OFFERS BETWEEN £290,000-£300,000

- Attractive Detached Home In Tickton Immaculate Presentation Throughout
- Significantly Enhanced With Loft Area And Garden Room Extension
- Garage Converted Into A Garden Bar
- Spacious Open-plan Lounge/dining Room With Log Burner
- Three Double Bedrooms Plus Comfortable Loft Area
- South-facing Landscaped Garden With Patio
   Terracing And Artificial Turf
- Generous Gravelled Parking Area With Carport And Store Shed
- Freehold
- Council Tax Band C