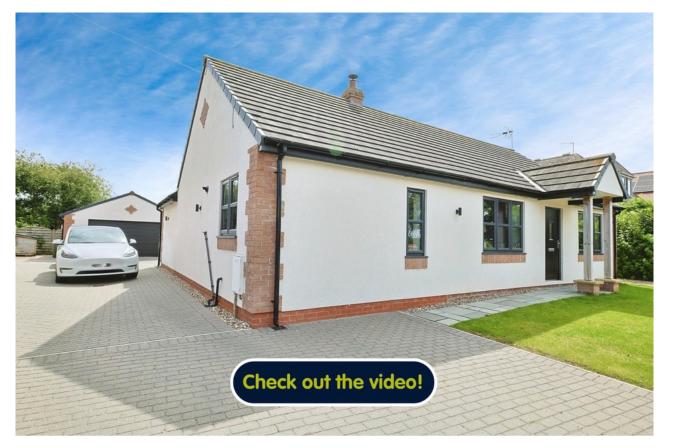

## Main Street, Beeford INVITING OFFERS BETWEEN £350,000-£375,000

- Detached Bungalow With Generous Garden Southerly Rear Aspect For Plenty Of Sunshine
- Immaculately Presented With Extensive Refurbishment - Open-plan Day Room And Kitchen
- Two Fitted Double Bedrooms, Principal With En-suite - Study/bedroom 3
- Energy-efficient With Solar Panels And Rain Water Recovery System - Underfloor Heating Throughout
- Ample Driveway Parking Detached Double Garage
- Freehold
- Council Tax Band C
- Epc Rating B