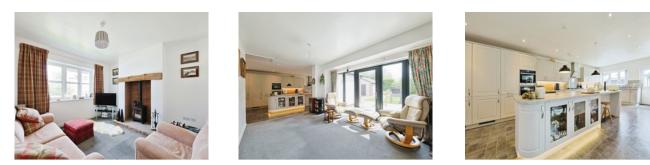

## Main Street, Beeford INVITING OFFERS BETWEEN £350,000-£375,000

- Detached Bungalow With Generous Garden Southerly Rear Aspect For Plenty Of Sunshine
- Immaculately Presented With Extensive Refurbishment - Open-plan Day Room And Kitchen
- Two Fitted Double Bedrooms, Principal With En-suite - Study/bedroom 3
- Energy-efficient With Solar Panels And Rain Water Recovery System - Underfloor Heating Throughout
- Ample Driveway Parking Detached Double Garage
- Freehold
- Council Tax Band C
- Epc Rating B