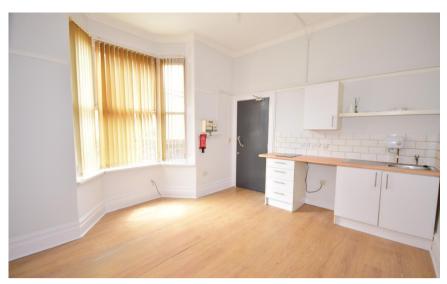

## **Main Features**

- \* Room let with built in kitchen.
- \* Communal Shared Shower Room.
- \* Easy access to Local Transport Links.
- \* Electric Heating
- \* Close To Local Amenities