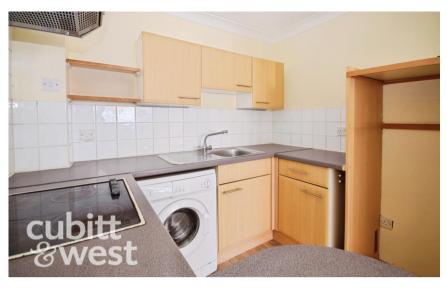

## Accommodation

Bedroom One 11'3-7'9 Lounge Area 14'10-9'9 Kitchen Area 6'2-8'1 Bathroom 7'2-4'7

CURRENT

POTENTIAL: