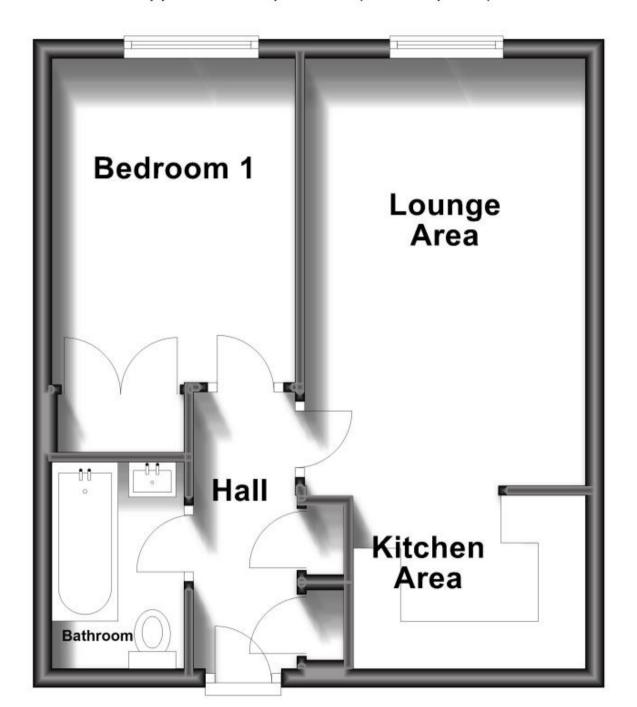

## Accommodation

Bedroom One 11'3-7'9 Lounge Area 14'10-9'9 Kitchen Area 6'2-8'1 Bathroom 7'2-4'7

CURRENT

POTENTIAL:

## **Ground Floor**

Approx. 36.4 sq. metres (392.0 sq. feet)