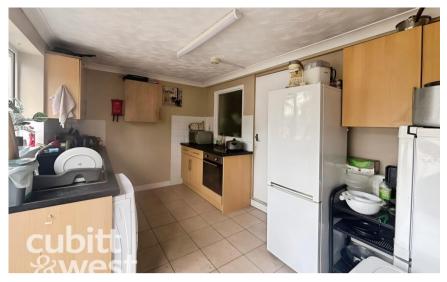

## **Ground Floor**

Approx. 12.9 sq. metres (138.5 sq. feet)

Total area: approx. 12.9 sq. metres (138.5 sq. feet)