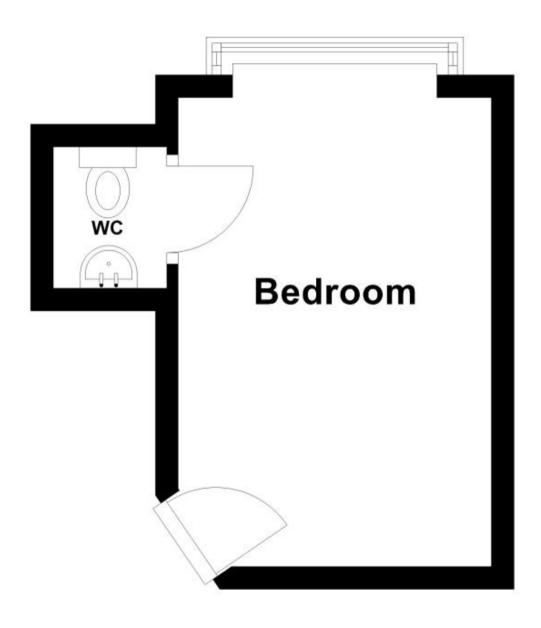

## **Ground Floor**

Approx. 12.9 sq. metres (138.5 sq. feet)

Total area: approx. 12.9 sq. metres (138.5 sq. feet)