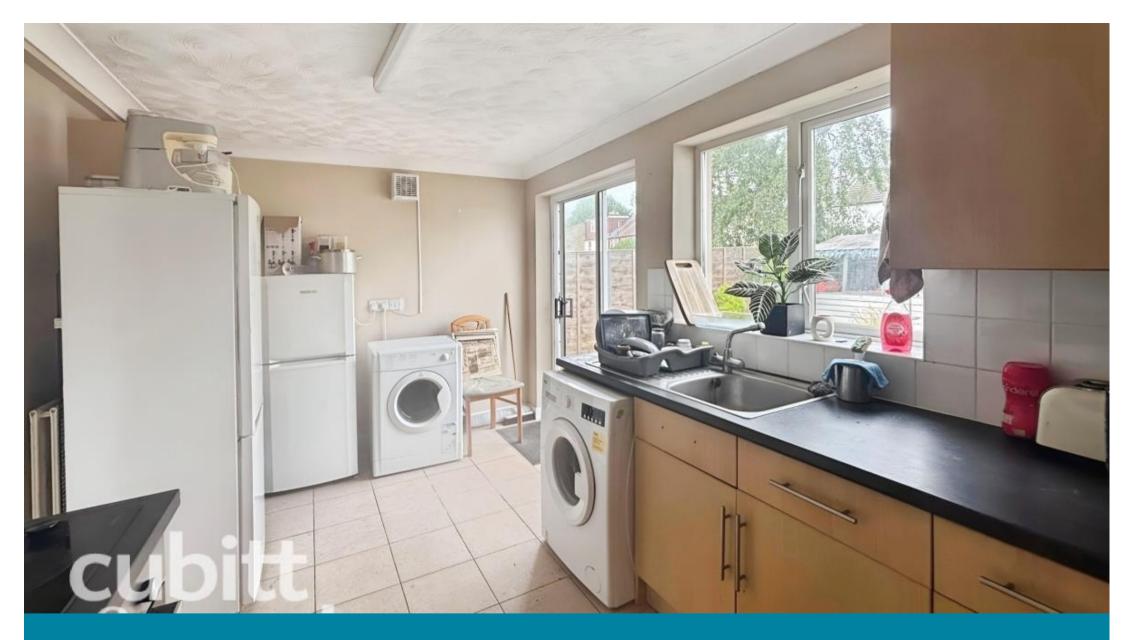

## **Ground Floor**

Approx. 12.9 sq. metres (138.5 sq. feet)

Total area: approx. 12.9 sq. metres (138.5 sq. feet)