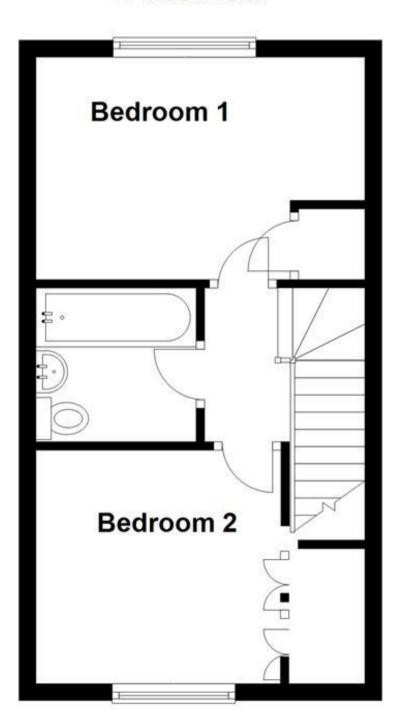

### Accommodation

**Lounge** 15'04-9'04 **Kitchen** 12'09-8'09

**Bedroom One** 12'08-9'04

**Bedroom Two** 12'10-8'03

Bathroom 6'03-6'01

# **First Floor**