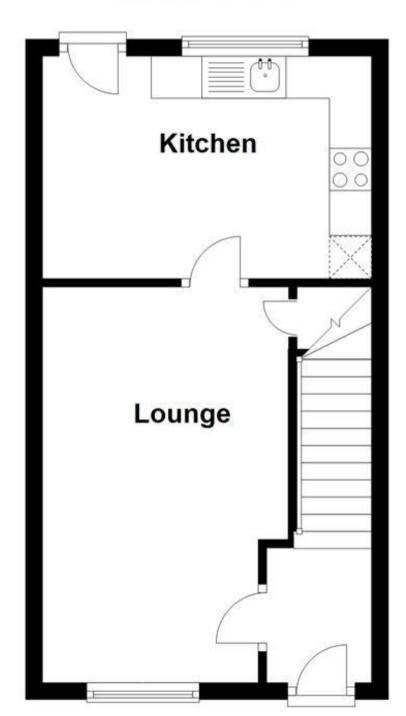

### Accommodation

**Lounge** 15'04-9'04 **Kitchen** 12'09-8'09

**Bedroom One** 12'08-9'04

**Bedroom Two** 12'10-8'03

Bathroom 6'03-6'01

# **Ground Floor**