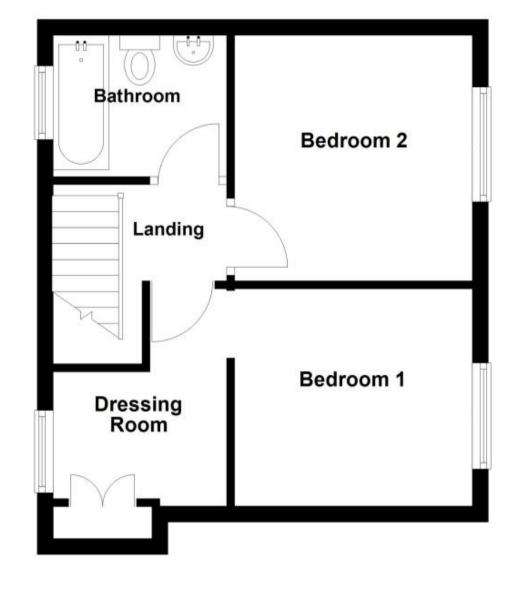

#### Accommodation

**Entrance Hallway** 

**Kitchen** 2.61 x 2.16

Lounge/Diner 5.88 x 3.17

**Bedroom 1** 3.17 x 2.72

**Dressing Room** 

**Bedroom 2** 3.15 x 3.04

**Bathroom** 

## **First Floor**

Approx. 32.5 sq. metres (349.8 sq. feet)