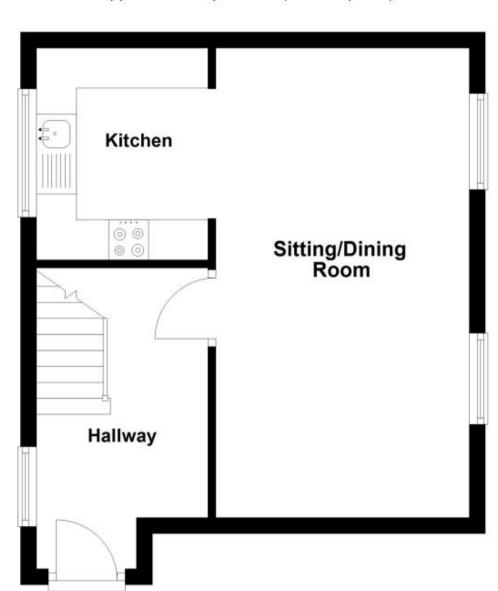

#### Accommodation

**Entrance Hallway** 

**Kitchen** 2.61 x 2.16

Lounge/Diner 5.88 x 3.17

**Bedroom 1** 3.17 x 2.72

**Dressing Room** 

**Bedroom 2** 3.15 x 3.04

**Bathroom** 

# **Ground Floor**

Approx. 32.7 sq. metres (351.9 sq. feet)

Total area: approx. 65.2 sq. metres (701.6 sq. feet)