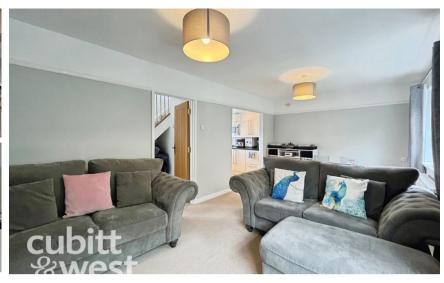

#### Accommodation

**Entrance Hallway** 

**Kitchen** 2.61 x 2.16

Lounge/Diner 5.88 x 3.17

**Bedroom 1** 3.17 x 2.72

**Dressing Room** 

**Bedroom 2** 3.15 x 3.04

**Bathroom** 