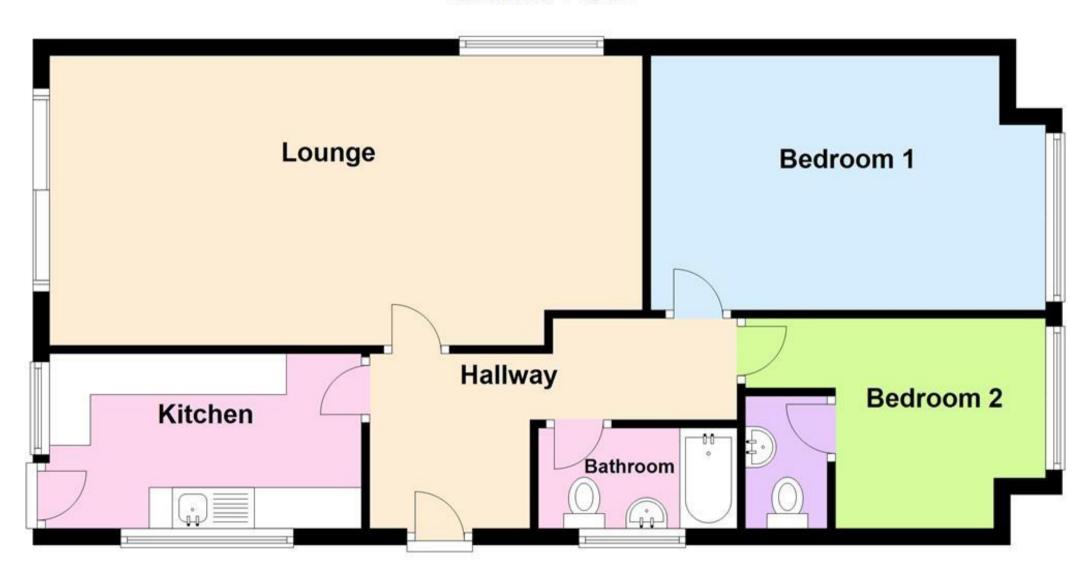

## Accommodation

**Bedroom One** 16'03-10'09

**Bedroom Two** 10'10-9'11

Lounge 24'08-12'07

Family Bathroom 8'05-5'05

Kitchen 12'10-8'11

En-Suite Cloakroom 7'03-2'11

## **Ground Floor**