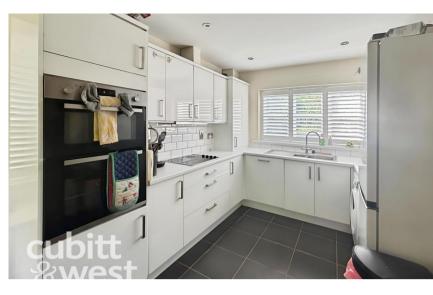

## Accommodation

Entrance Hall Downstairs W/C Kitchen/Diner  $5.98 \times 2.90$ Lounge  $5.77 \times 5.19$ Bedroom 1  $5.70 \times 3.76$ En-suite Bedroom 2  $3.00 \times 2.99$ Bedroom 3  $2.90 \times 2.50$ Bedroom 4  $4.90 \times 3.70$ Bedroom 5  $4.20 \times 3.00$  Bathroom Enclosed Rear Garden