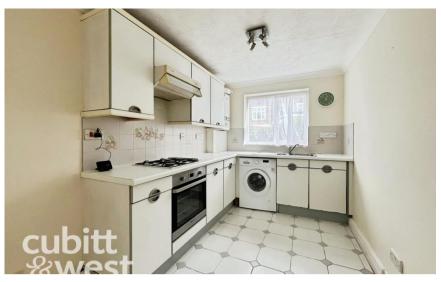

## Accommodation

**Entrance Hallway** 

Lounge 5.31m x 2.92m

**Kitchen** 3.28m x 2.19m

**Bedroom 1** 5.72m x 2.75m

**Bedroom 2** 3.25m x 2.85m

Shower Room 2.36m x 1.80m

Allocated Parking **Shared Garden** 