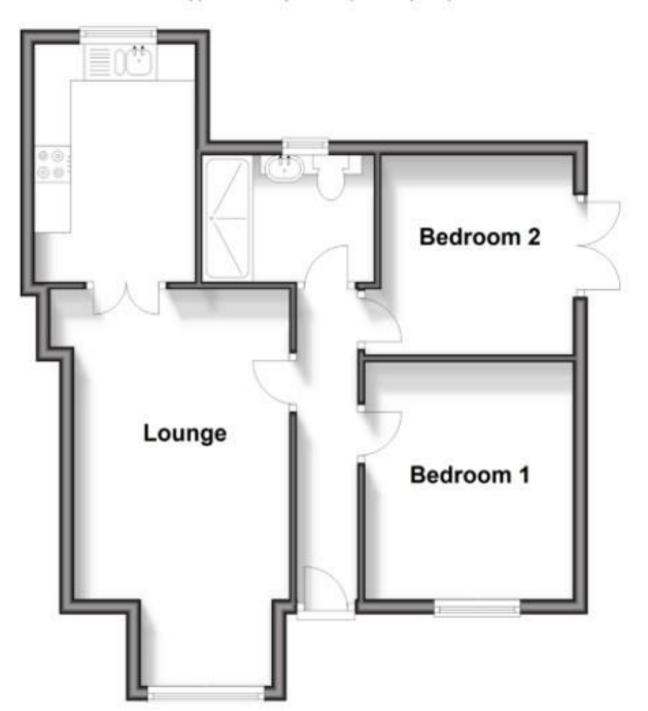

## Accommodation

**Entrance Hallway** 

Lounge 5.31m x 2.92m

**Kitchen** 3.28m x 2.19m

**Bedroom 1** 5.72m x 2.75m

**Bedroom 2** 3.25m x 2.85m

Shower Room 2.36m x 1.80m

Allocated Parking **Shared Garden** 

## **Ground Floor**

Approx. 48.8 sq. metres (525.4 sq. feet)