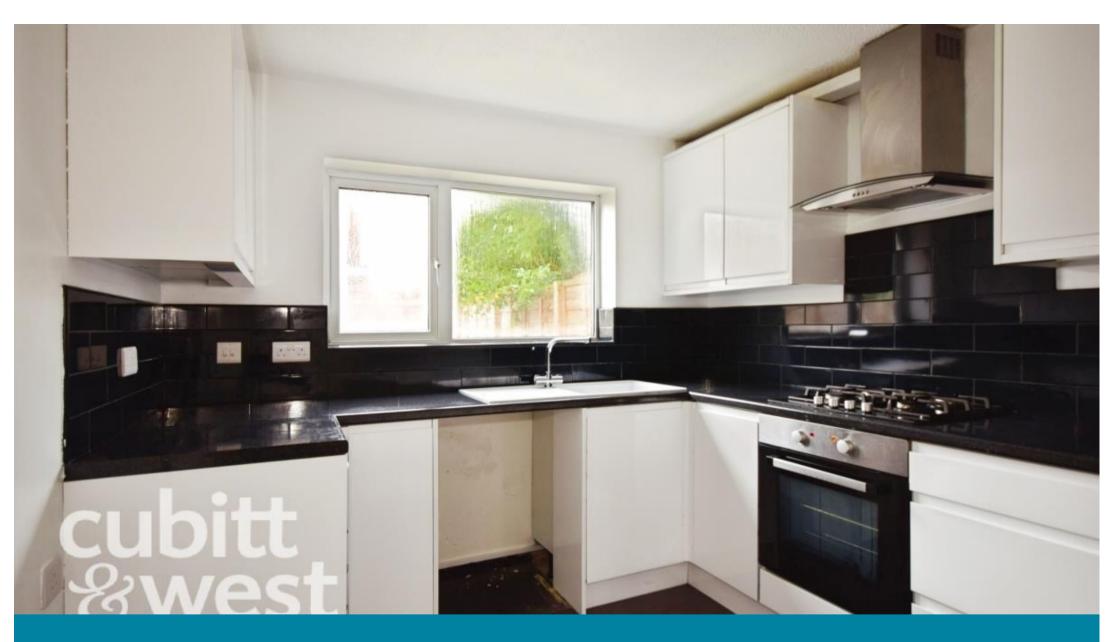

### Accommodation

Double Bedroom 1 $13,02 \times 10,10$ Double Bedroom 2 $10,01 \times 9,10$ Single Bedroom 1 $8,10 \times 7,05$ Reception 1 $9,11 \times 10,10$ Bathroom 1 $5,10 \times 5,06$ Reception Room 2 $13,02 \times 9,10$ Reception Room 3 $8,10 \times 13,05$ 

# **Ground Floor** Approx. 50.6 sq. metres (544.1 sq. feet) Hall Living Room Reception Room 3.02m x 3.83m (9'11" x 12'7") Hallway Reception Room 4.09m x 2.69m (13'5" x 8'10") Kitchen 3.00m x 2.69m (9'10" x 8'10")