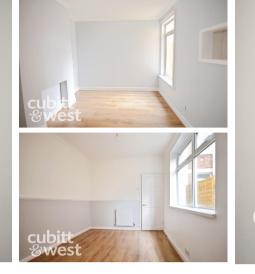

### Accommodation

Double Bedroom 1 $13,02 \times 10,10$ Double Bedroom 2 $10,01 \times 9,10$ Single Bedroom 1 $8,10 \times 7,05$ Reception 1 $9,11 \times 10,10$ Bathroom 1 $5,10 \times 5,06$ Reception Room 2 $13,02 \times 9,10$ Reception Room 3 $8,10 \times 13,05$ 

#### First Floor

Approx. 44.2 sq. metres (475.9 sq. feet)