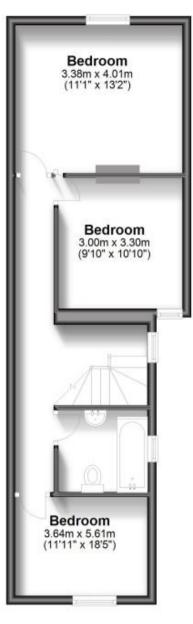

end that all the information which we provide about the property is verified by yourself and your advisers. The contents of this publication are @ Cubit & West, 105. Cubit & West is a trading name of Arun Estates Limited Registered in England No. 2597969



### Accommodation

Double Bedroom 1 $13,02 \times 10,10$ Double Bedroom 2 $10,01 \times 9,10$ Single Bedroom 1 $8,10 \times 7,05$ Reception 1 $9,11 \times 10,10$ Bathroom 1 $5,10 \times 5,06$ Reception Room 2 $13,02 \times 9,10$ Reception Room 3 $8,10 \times 13,05$ 

# **Ground Floor** Approx. 50.6 sq. metres (544.1 sq. feet) Hall Living Room Reception Room 3.02m x 3.83m (9'11" x 12'7") Hallway Reception Room 4.09m x 2.69m (13'5" x 8'10") Kitchen 3.00m x 2.69m (9'10" x 8'10")

#### First Floor

Approx. 44.2 sq. metres (475.9 sq. feet)