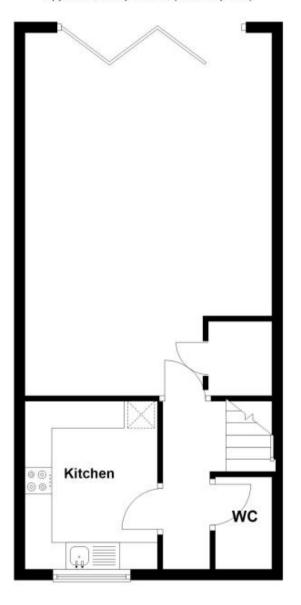

## Accommodation

**Entrance Hallway** 

Kitchen 3.13 x 2.47

**Lounge** 6.75 x 4.60

Downstairs W/C

**Bedroom 1** 5.59 x 3.46

En-suite

**Bedroom 2** 4.39 x 2.55

## Call Portsmouth 023 92653157 ■ cubittandwest.co.uk

CURRENT

POTENTIAL:

**Ground Floor** 

Approx. 45.9 sq. metres (494.2 sq. feet)

First Floor Approx. 37.7 sq. metres (406.3 sq. feet) Bedroom 2

Second Floor Approx. 25.1 sq. metres (269.8 sq. feet)

Total area: approx. 108.7 sq. metres (1170.3 sq. feet)