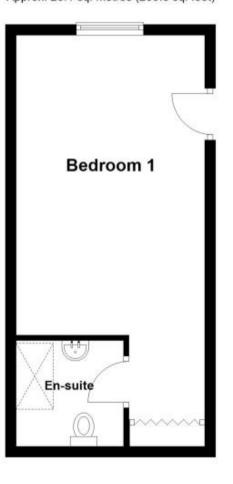

## Accommodation

**Entrance Hallway** 

Kitchen 3.13 x 2.47

**Lounge** 6.75 x 4.60

Downstairs W/C

**Bedroom 1** 5.59 x 3.46

En-suite

**Bedroom 2** 4.39 x 2.55

## Call Portsmouth 023 92653157 ■ cubittandwest.co.uk

CURRENT

POTENTIAL:

**Ground Floor** 

Approx. 45.9 sq. metres (494.2 sq. feet)

First Floor Approx. 37.7 sq. metres (406.3 sq. feet) Bedroom 2

Second Floor Approx. 25.1 sq. metres (269.8 sq. feet)

Total area: approx. 108.7 sq. metres (1170.3 sq. feet)