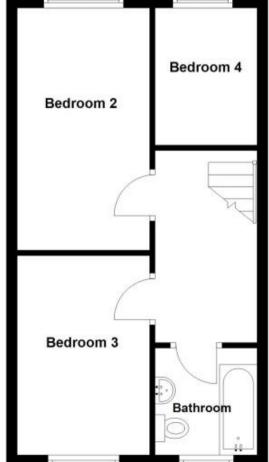

## Accommodation

**Entrance Hallway** 

Kitchen 3.13 x 2.47

**Lounge** 6.75 x 4.60

Downstairs W/C

**Bedroom 1** 5.59 x 3.46

En-suite

**Bedroom 2** 4.39 x 2.55

**Bedroom 3** 3.71 x 2.55

**Bedroom 4** 2.75 x 1.95

**Family Bathroom** 

## Call Portsmouth 023 92653157 ■ cubittandwest.co.uk

CURRENT

POTENTIAL:

**Ground Floor** 

Approx. 45.9 sq. metres (494.2 sq. feet)

First Floor Approx. 37.7 sq. metres (406.3 sq. feet) Bedroom 2

Second Floor Approx. 25.1 sq. metres (269.8 sq. feet)

Total area: approx. 108.7 sq. metres (1170.3 sq. feet)