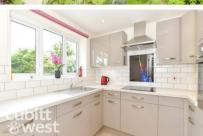

## **Accommodation**

**Entrance Hall** 

Lounge/Diner 5.80m x 3.05m

**Kitchen** 2.44m x 2.14m

Cloakroom

**Bedroom 1** 4.88m x 2.75m

**Bedroom 2** 4.58m x 2.75m

Shower Room