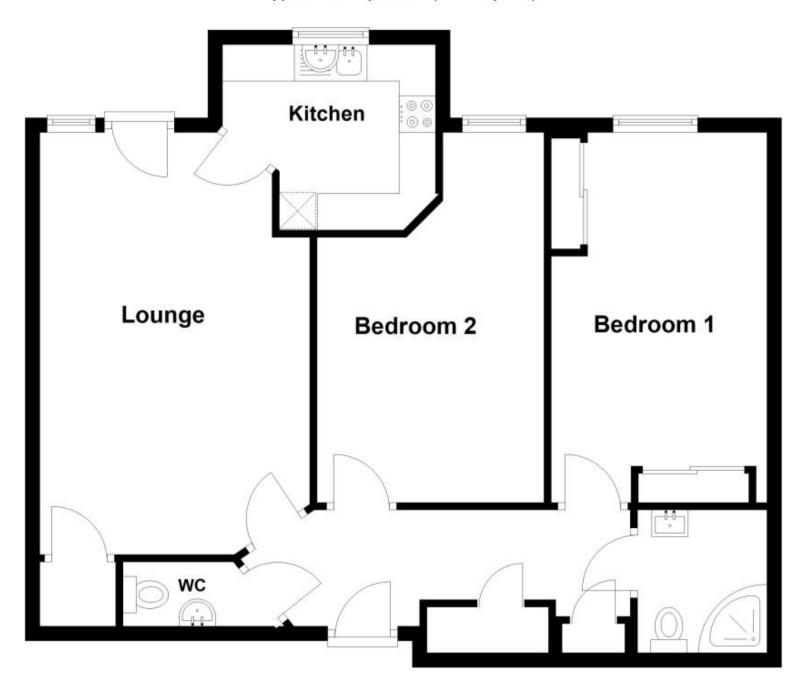

## **Accommodation**

**Entrance Hall** 

Lounge/Diner 5.80m x 3.05m

**Kitchen** 2.44m x 2.14m

Cloakroom

**Bedroom 1** 4.88m x 2.75m

**Bedroom 2** 4.58m x 2.75m

Shower Room

## **Ground Floor**

Approx. 72.0 sq. metres (774.7 sq. feet)

Total area: approx. 72.0 sq. metres (774.7 sq. feet)