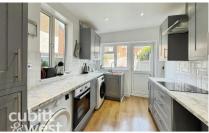

## **Accommodation**

**Entrance Hall** 

**Lounge** 3.36 x 2.86

**Dining Room** 3.80 x 2.93

Kitchen 3.31 x 2.47

Bedroom 1 3.81 x 3.60

**Bedroom 2** 3.34 x 2.88

Bedroom 3 2.51 x 1.49