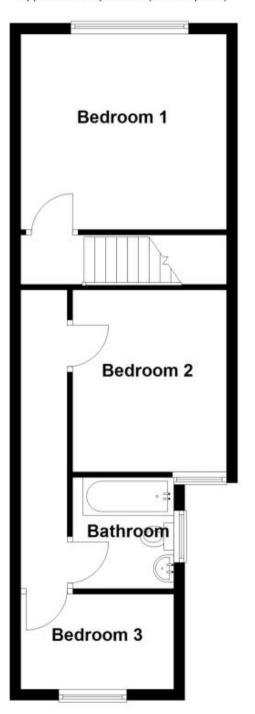

## **Accommodation**

**Entrance Hall** 

**Lounge** 3.36 x 2.86

**Dining Room** 3.80 x 2.93

Kitchen 3.31 x 2.47

Bedroom 1 3.81 x 3.60

**Bedroom 2** 3.34 x 2.88

Bedroom 3 2.51 x 1.49

## Call Portsmouth 023 92653157 ■ cubittandwest.co.uk

First Floor

Approx. 42.0 sq. metres (452.4 sq. feet)

**Ground Floor** 

Total area: approx. 75.8 sq. metres (815.7 sq. feet)