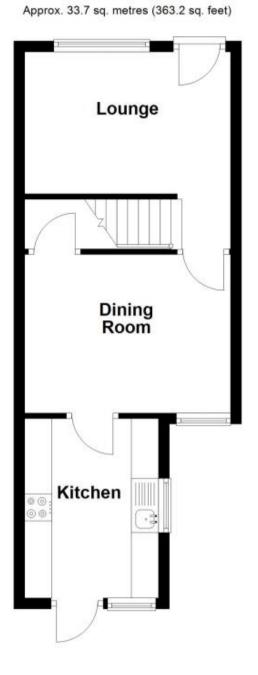

## **Accommodation**

**Entrance Hall** 

**Lounge** 3.36 x 2.86

**Dining Room** 3.80 x 2.93

Kitchen 3.31 x 2.47

Bedroom 1 3.81 x 3.60

**Bedroom 2** 3.34 x 2.88

Bedroom 3 2.51 x 1.49

## Call Portsmouth 023 92653157 ■ cubittandwest.co.uk

First Floor

Approx. 42.0 sq. metres (452.4 sq. feet)

**Ground Floor** 

Total area: approx. 75.8 sq. metres (815.7 sq. feet)