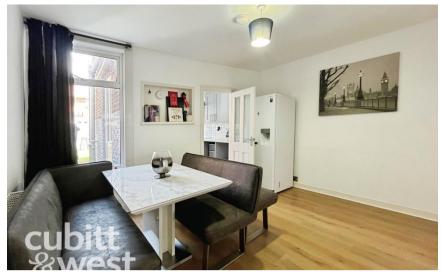

## **Accommodation**

**Entrance Hall** 

**Lounge** 3.36 x 2.86

**Dining Room** 3.80 x 2.93

Kitchen 3.31 x 2.47

Bedroom 1 3.81 x 3.60

**Bedroom 2** 3.34 x 2.88

Bedroom 3 2.51 x 1.49