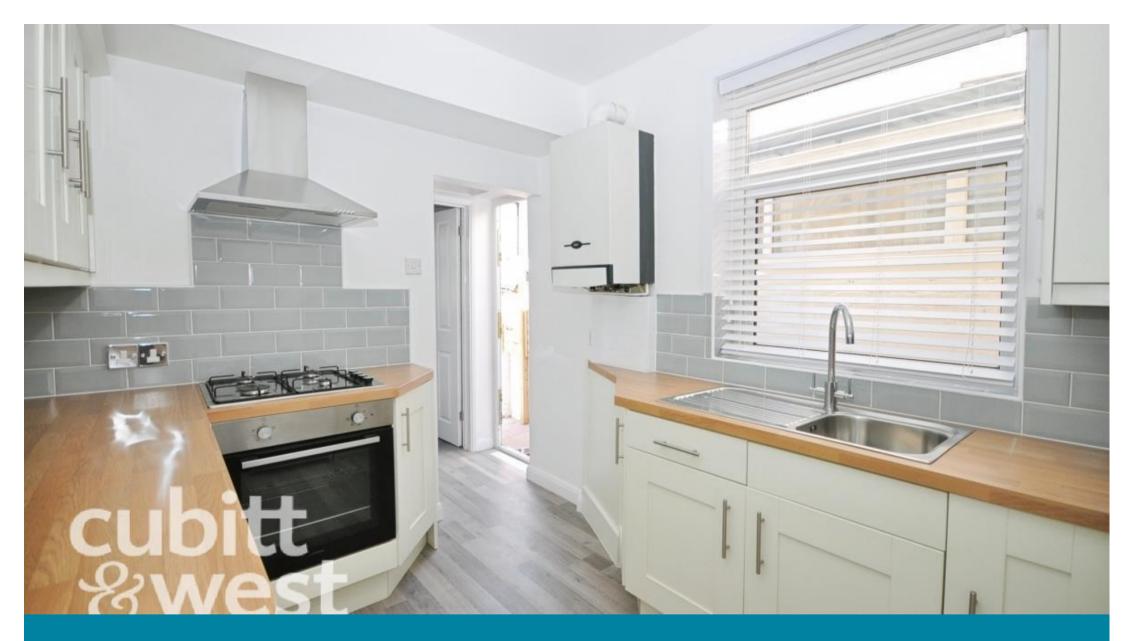

## Accommodation

**Bedroom One** 13'1-10'6

**Bedroom Two** 11'0-10'0

Bedroom Three 10'2-8'0

Lounge 13'1-10'4

Bathroom 8'0-5'1

**Dining Room** 10'6-13'1

**Kitchen** 10'6-8'0

## **Ground Floor**

First Floor