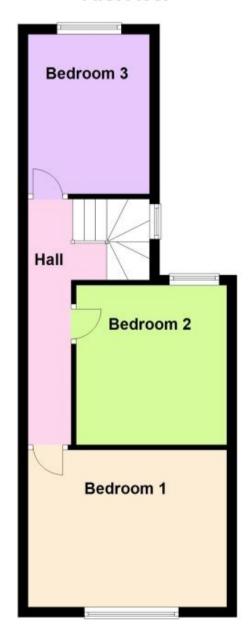

## Accommodation

**Bedroom One** 13'1-10'6

**Bedroom Two** 11'0-10'0

Bedroom Three 10'2-8'0

Lounge 13'1-10'4

Bathroom 8'0-5'1

**Dining Room** 10'6-13'1

**Kitchen** 10'6-8'0

## **Ground Floor**

First Floor