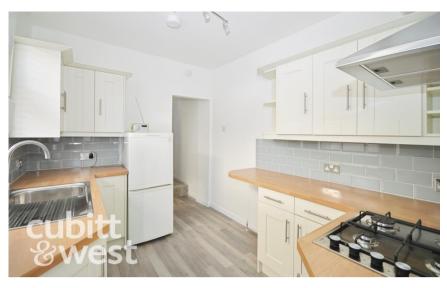

## Accommodation

**Bedroom One** 13'1-10'6

**Bedroom Two** 11'0-10'0

Bedroom Three 10'2-8'0

Lounge 13'1-10'4

Bathroom 8'0-5'1

**Dining Room** 10'6-13'1

**Kitchen** 10'6-8'0

## **Ground Floor**

First Floor