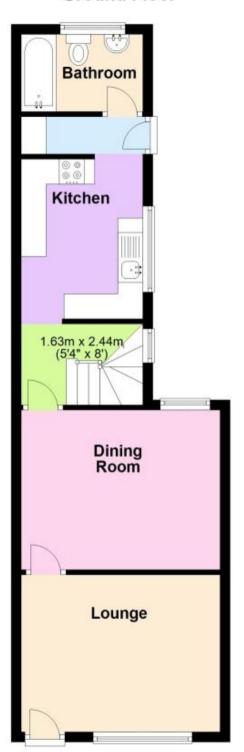

## Accommodation

**Bedroom One** 13'1-10'6

**Bedroom Two** 11'0-10'0

Bedroom Three 10'2-8'0

Lounge 13'1-10'4

Bathroom 8'0-5'1

**Dining Room** 10'6-13'1

**Kitchen** 10'6-8'0

## **Ground Floor**

First Floor