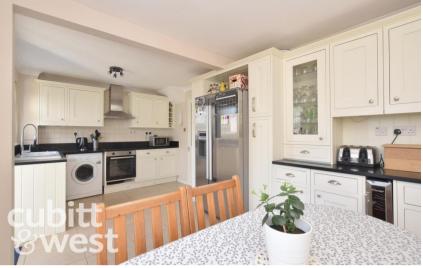

## Accommodation

Kitchen Dining Area 17'0-9'0 Lounge 13'0-11'5 Bedroom One 13'0-9'0 Bedroom Two 12'0-10'1 Bedroom Three 8'0-7'11 Family Bathroom Ground Floor Approx. 45.0 sq. metres (484.6 sq. feet)

First Floor Approx. 44.1 sq. metres (475.0 sq. feet)