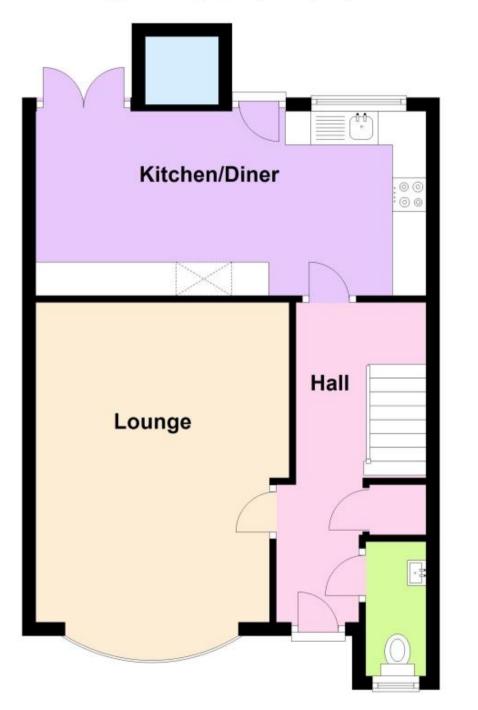

## Accommodation

Kitchen Dining Area 17'0-9'0 Lounge 13'0-11'5 Bedroom One 13'0-9'0 Bedroom Two 12'0-10'1 Bedroom Three 8'0-7'11 Family Bathroom Ground Floor Approx. 45.0 sq. metres (484.6 sq. feet)

First Floor Approx. 44.1 sq. metres (475.0 sq. feet)

Total area: approx. 89.2 sq. metres (959.6 sq. feet)