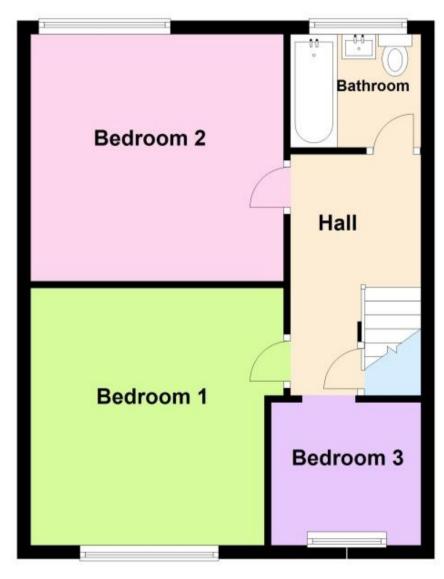

## Accommodation

Kitchen Dining Area 17'0-9'0 Lounge 13'0-11'5 Bedroom One 13'0-9'0 Bedroom Two 12'0-10'1 Bedroom Three 8'0-7'11 Family Bathroom Ground Floor Approx. 45.0 sq. metres (484.6 sq. feet)

First Floor Approx. 44.1 sq. metres (475.0 sq. feet)

Total area: approx. 89.2 sq. metres (959.6 sq. feet)