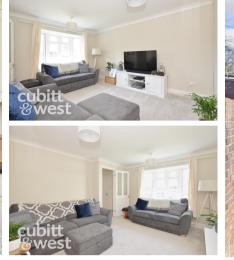

## Accommodation

Kitchen Dining Area 17'0-9'0 Lounge 13'0-11'5 Bedroom One 13'0-9'0 Bedroom Two 12'0-10'1 Bedroom Three 8'0-7'11 Family Bathroom Ground Floor Approx. 45.0 sq. metres (484.6 sq. feet)

First Floor Approx. 44.1 sq. metres (475.0 sq. feet)