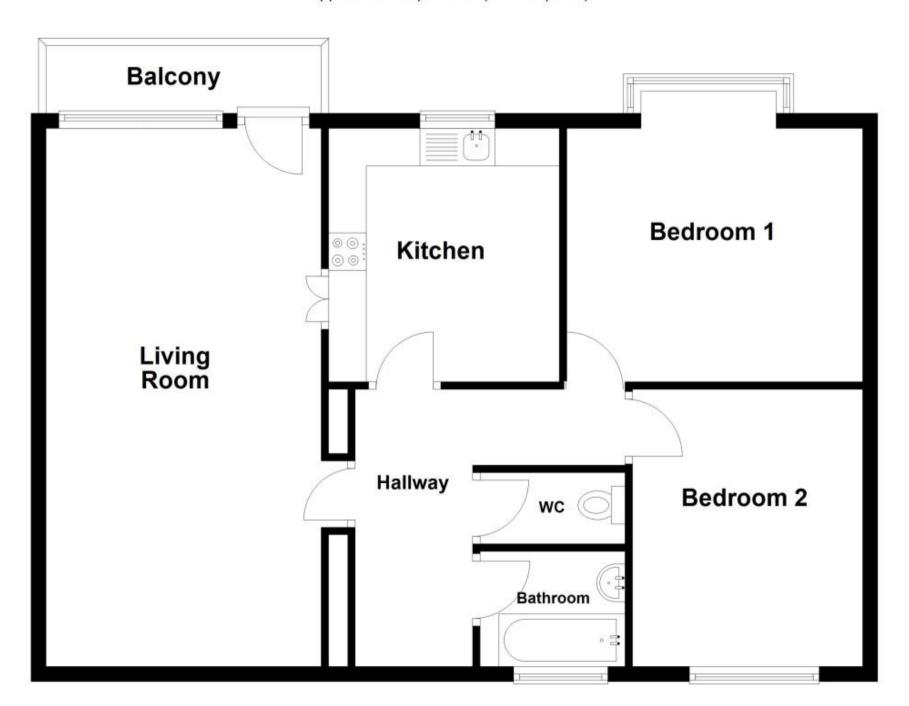

## **Accommodation**

**Entrance Hallway** 

**Kitchen** 3.36 x 2.73

**Lounge** 6.04 x 3.48

Balcony

Bathroom

Separate W/C

Bedroom 1 3.94 x 3.36

Bedroom 2 3.59 x 2.98

## **Ground Floor**

Approx. 72.1 sq. metres (776.2 sq. feet)

Total area: approx. 72.1 sq. metres (776.2 sq. feet)