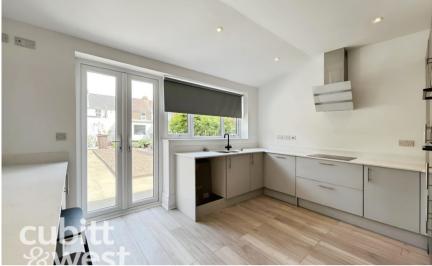

## Accommodation

Entrance Hall Lounge  $3.93 \times 3.50$ Kitchen  $4.25 \times 3.31$ Dining Room  $4.44 \times 2.95$ Reception  $3.48 \times 2.70$ Downstairs W/C Landing Bedroom 1  $3.93 \times 3.50$ Bedroom 2  $4.44 \times 2.99$ Bedroom 3  $3.49 \times 2.35$ 

## **Main Features**

Newly Refurbished Throughout Family Home Three Double Bedrooms Three Reception Rooms Kitchen with Breakfast Bar Downstairs W/C

Deposit required is £1,846.15 City of Portsmouth - Council Tax Band Tax Band C