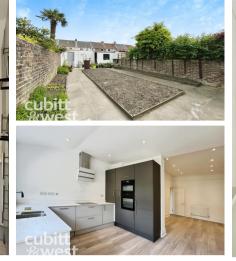

## Accommodation

Entrance Hall Lounge  $3.93 \times 3.50$ Kitchen  $4.25 \times 3.31$ Dining Room  $4.44 \times 2.95$ Reception  $3.48 \times 2.70$ Downstairs W/C Landing Bedroom 1  $3.93 \times 3.50$ Bedroom 2  $4.44 \times 2.99$ Bedroom 3  $3.49 \times 2.35$ 

## **Main Features**

Newly Refurbished Throughout Family Home Three Double Bedrooms Three Reception Rooms Kitchen with Breakfast Bar Downstairs W/C

Deposit required is £1,846.15 City of Portsmouth - Council Tax Band Tax Band C