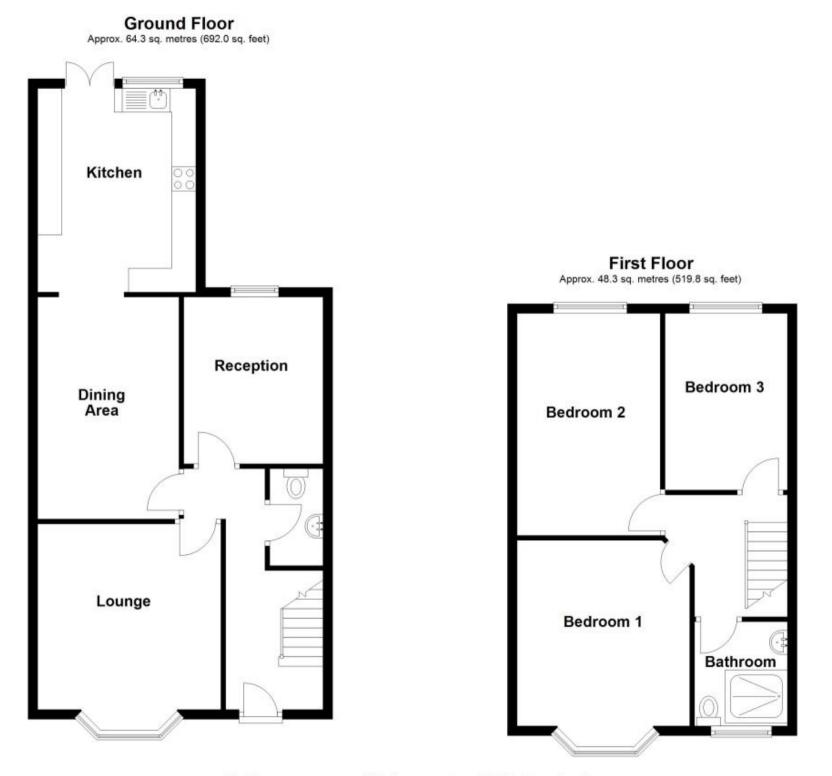

## Accommodation

Entrance Hall Lounge  $3.93 \times 3.50$ Kitchen  $4.25 \times 3.31$ Dining Room  $4.44 \times 2.95$ Reception  $3.48 \times 2.70$ Downstairs W/C Landing Bedroom 1  $3.93 \times 3.50$ Bedroom 2  $4.44 \times 2.99$ Bedroom 3  $3.49 \times 2.35$ 

## Bathroom

Total area: approx. 112.6 sq. metres (1211.8 sq. feet)