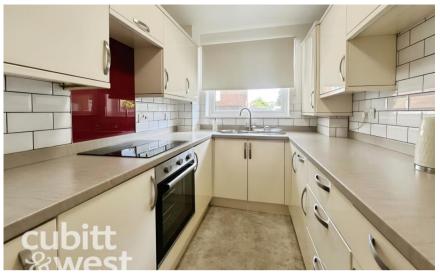

## **Accommodation**

**Entrance Hallway** 

Kitchen 3.00 x 2.04

**Lounge** 4.20 x 4.10

**Bedroom 1** 4.45 x 2.14

**Bedroom 2** 4.20 x 3.07

**Bathroom** 

POTENTIAL: