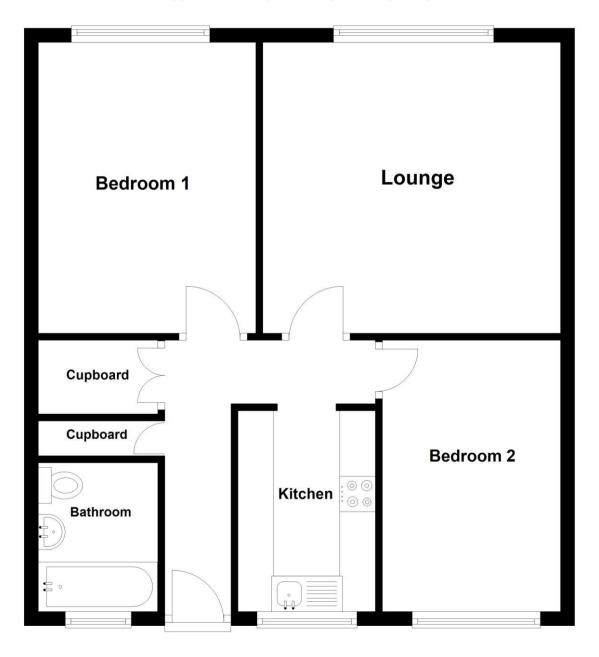

## **Accommodation**

**Entrance Hallway** 

Kitchen 3.00 x 2.04

**Lounge** 4.20 x 4.10

**Bedroom 1** 4.45 x 2.14

**Bedroom 2** 4.20 x 3.07

**Bathroom** 

POTENTIAL:

## **Ground Floor**

Approx. 59.7 sq. metres (642.1 sq. feet)

Total area: approx. 59.7 sq. metres (642.1 sq. feet)