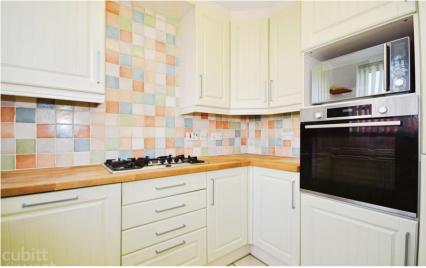

## Accommodation

Kitchen 7'5 x 9'5 W/C 2'10 x 3'10 Lounge/Dining Room 26.4 x 14' Bedroom 1 13'11 x 8'8 En-suite 1 7'8 x 5'6 Bedroom 2 10'1 x 8'4 En-suite 2 7'10 x 5'3