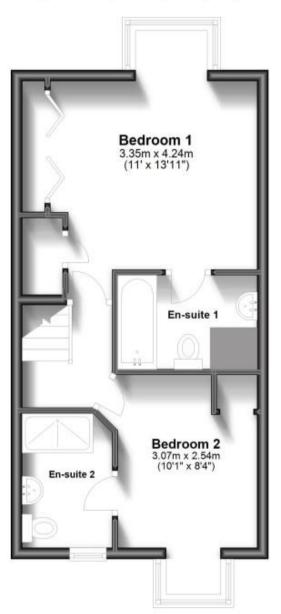

## Accommodation

Kitchen 7'5 x 9'5 W/C 2'10 x 3'10 Lounge/Dining Room 26.4 x 14' Bedroom 1 13'11 x 8'8 En-suite 1 7'8 x 5'6 Bedroom 2 10'1 x 8'4 En-suite 2 7'10 x 5'3

### Ground Floor Approx. 46.3 sq. metres (498.7 sq. feet)

First Floor Approx. 35.6 sq. metres (382.8 sq. feet)