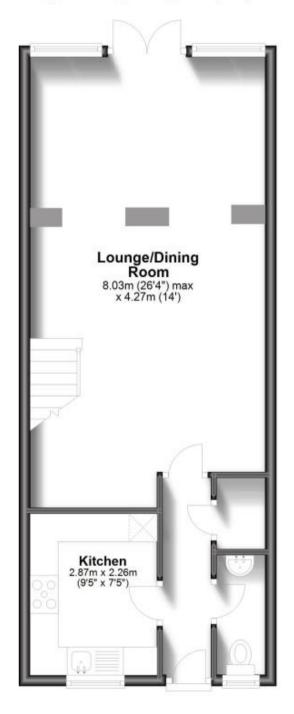

## Accommodation

Kitchen 7'5 x 9'5 W/C 2'10 x 3'10 Lounge/Dining Room 26.4 x 14' Bedroom 1 13'11 x 8'8 En-suite 1 7'8 x 5'6 Bedroom 2 10'1 x 8'4 En-suite 2 7'10 x 5'3

### Ground Floor Approx. 46.3 sq. metres (498.7 sq. feet)

First Floor Approx. 35.6 sq. metres (382.8 sq. feet)