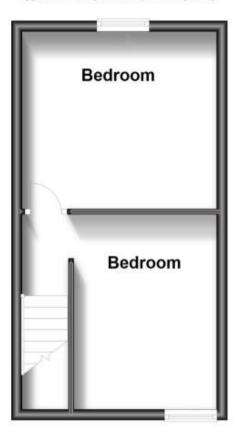

## **Ground Floor**

Approx. 42.6 sq. metres (458.4 sq. feet)

First Floor

Approx. 27.8 sq. metres (299.0 sq. feet)