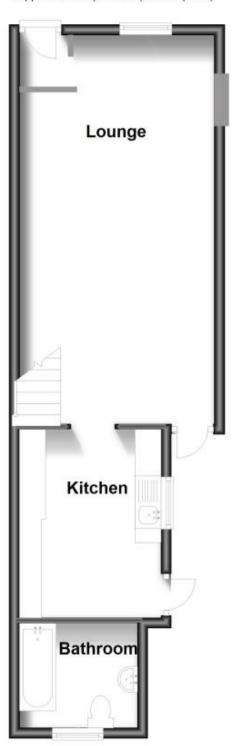

## **Ground Floor**

Approx. 42.6 sq. metres (458.4 sq. feet)

First Floor

Approx. 27.8 sq. metres (299.0 sq. feet)