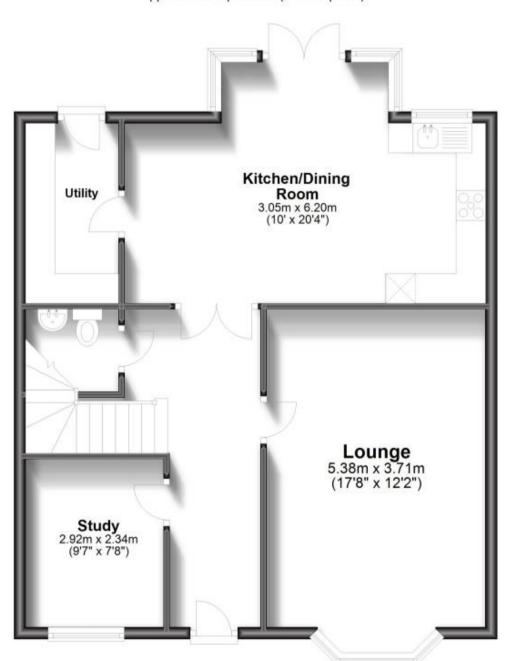

### Accommodation

Lounge 17'8 x 12'2

**Study** 9'7 x 7'8

Kitchen/Dining Room 10' x 20'4

Utility Room 5'2 x 8'4

Bathroom 8'7 x 7'5

**Bedroom 1** 12'10 x 12'2

**Bedroom 2** 9'7 x 13'3

## **Ground Floor**

Approx. 69.2 sq. metres (744.5 sq. feet)