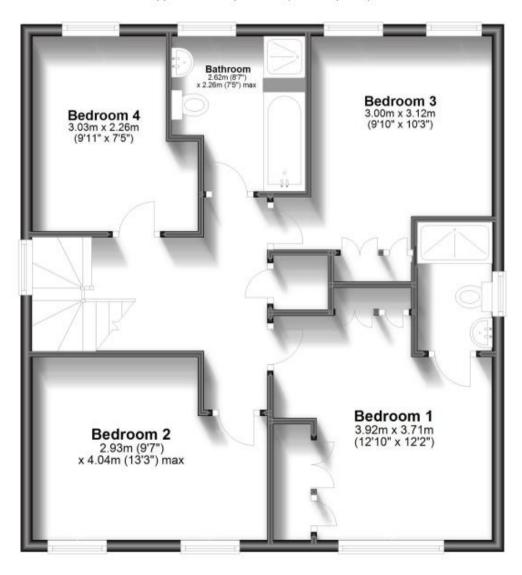

### Accommodation

Lounge 17'8 x 12'2

**Study** 9'7 x 7'8

Kitchen/Dining Room 10' x 20'4

Utility Room 5'2 x 8'4

Bathroom 8'7 x 7'5

**Bedroom 1** 12'10 x 12'2

**Bedroom 2** 9'7 x 13'3

Bedroom 3 9'10 x 10'3

**Bedroom 4** 9'11 x 7'5

# First Floor

Approx. 66.8 sq. metres (719.4 sq. feet)