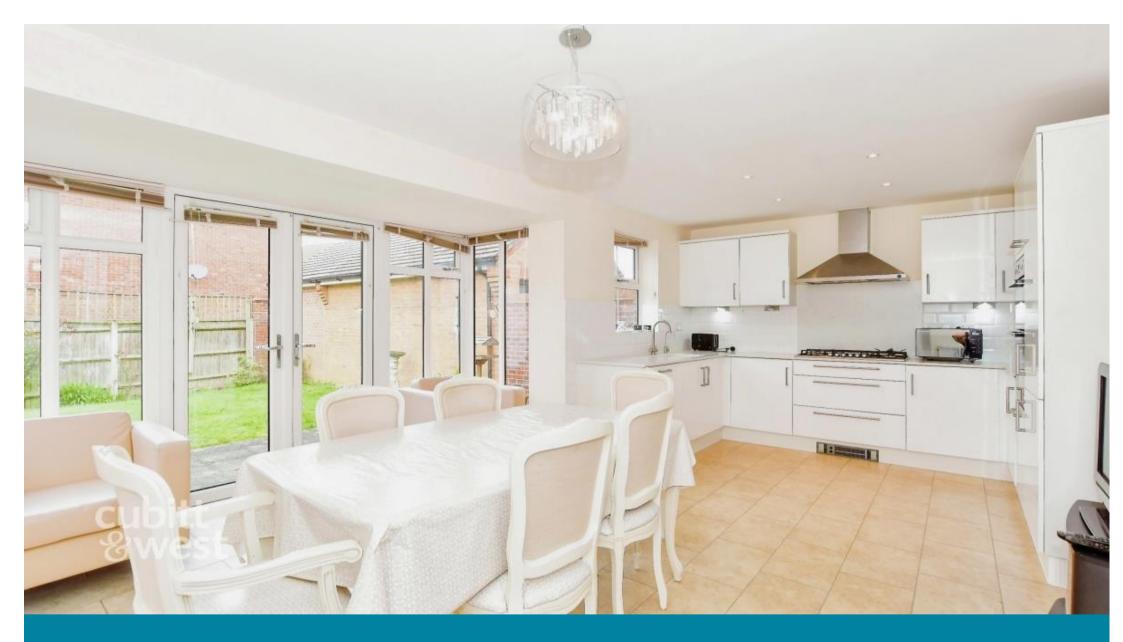

#### **Main Features**

**AVAILABLE JULY** 

**GREAT LOCATION** 

**GARAGE AND DRIVEWAY** 

NO DEPOSIT OPTION AVAILABLE

Modern kitchen/dining area

En-suite to master bedroom

Deposit required is £2,538.46 Havant District - Council Tax Band Tax Band F

### Accommodation

Lounge 17'8 x 12'2

**Study** 9'7 x 7'8

Kitchen/Dining Room 10' x 20'4

Utility Room 5'2 x 8'4

Bathroom 8'7 x 7'5

**Bedroom 1** 12'10 x 12'2

**Bedroom 2** 9'7 x 13'3