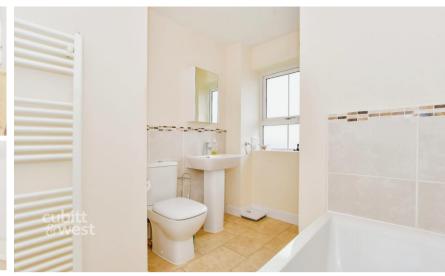

### Accommodation

Lounge 17'8 x 12'2

**Study** 9'7 x 7'8

Kitchen/Dining Room 10' x 20'4

Utility Room 5'2 x 8'4

Bathroom 8'7 x 7'5

**Bedroom 1** 12'10 x 12'2

**Bedroom 2** 9'7 x 13'3