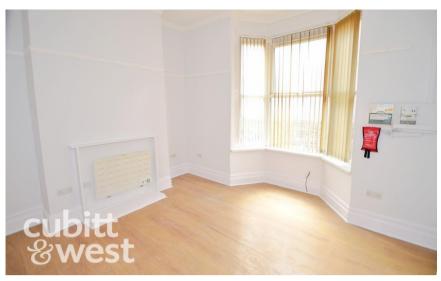

## **Main Features**

- \* Room let with built in kitchen.
- \* Communal Shared Shower Room.
- \* Easy access to Local Transport Links.
- \* Electric Heating
- \* Close To Local Amenities

Accommodation

**Double Bedroom 1** 14,04 x 12, 10