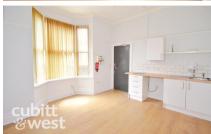

## **Main Features**

- \* Room let with built in kitchen.
- \* Communal Shared Shower Room.
- \* Easy access to Local Transport Links.
- \* Electric Heating
- \* Close To Local Amenities

Accommodation

**Double Bedroom 1** 14,04 x 12, 10