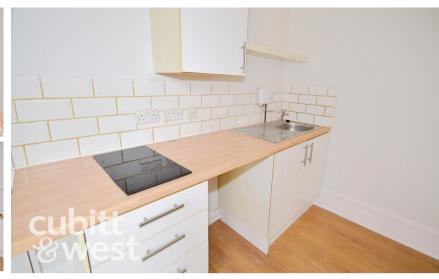

## **Main Features**

- \* Room let with built in kitchen.
- \* Communal Shared Shower Room.
- \* Easy access to Local Transport Links.
- \* Electric Heating
- \* Close To Local Amenities

Accommodation

**Double Bedroom 1** 14,04 x 12, 10