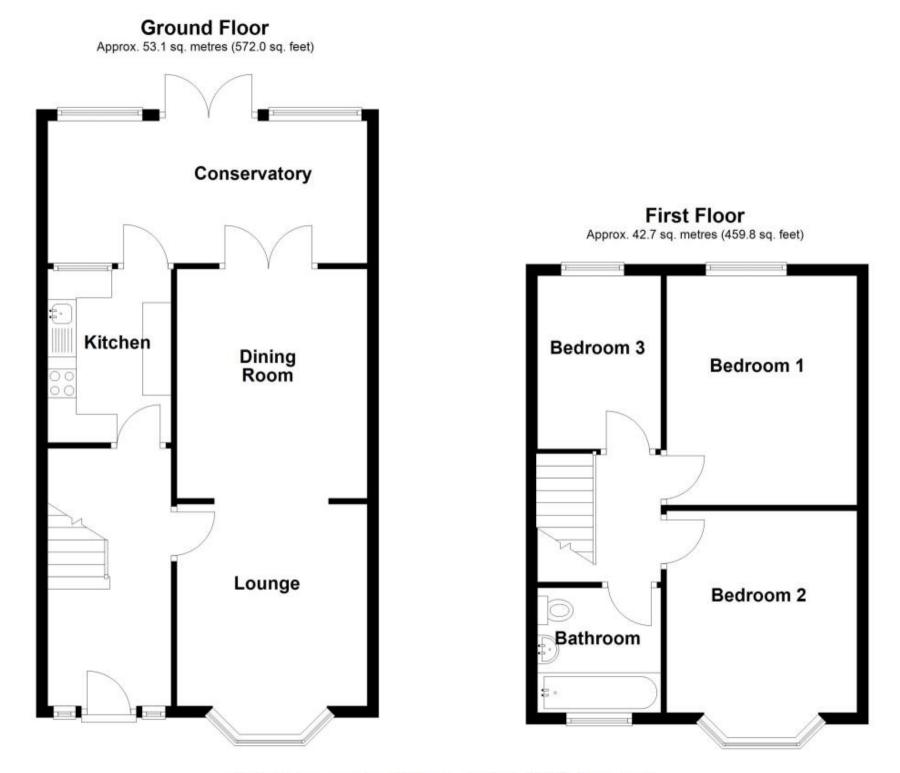

## **Main Features**

Semi-detached House Three Bedrooms Three Reception Rooms Large Garden with Outbuilding Neutral Decor Great Location

Deposit required is £1,846.15 City of Portsmouth - Council Tax Band Tax Band C

## Accommodation

Entrance Hall Lounge  $3.53 \times 3.33$ Dining Room  $4.01 \times 3.24$ Kitchen  $3.03 \times 2.16$ Conservatory  $5.42 \times 2.49$ Landing Bedroom 1  $4.00 \times 3.23$ Bedroom 2  $3.54 \times 3.32$ Bedroom 3  $3.03 \times 2.20$ Bathroom

Total area: approx. 95.9 sq. metres (1031.8 sq. feet)