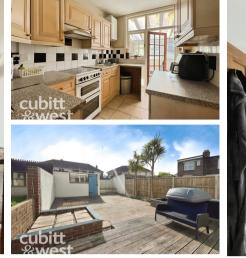

## Accommodation

Entrance Hall Lounge  $3.53 \times 3.33$ Dining Room  $4.01 \times 3.24$ Kitchen  $3.03 \times 2.16$ Conservatory  $5.42 \times 2.49$ Landing Bedroom 1  $4.00 \times 3.23$ Bedroom 2  $3.54 \times 3.32$ Bedroom 3  $3.03 \times 2.20$ Bathroom