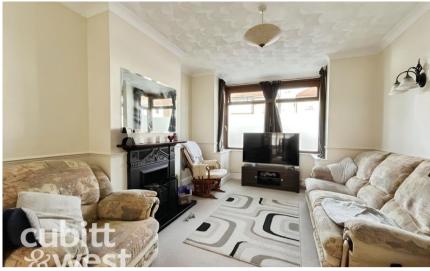

## Accommodation

Entrance Hall Lounge  $3.53 \times 3.33$ Dining Room  $4.01 \times 3.24$ Kitchen  $3.03 \times 2.16$ Conservatory  $5.42 \times 2.49$ Landing Bedroom 1  $4.00 \times 3.23$ Bedroom 2  $3.54 \times 3.32$ Bedroom 3  $3.03 \times 2.20$ Bathroom