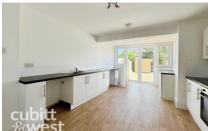

## Accommodation

**Bedroom** 6.55 x 2.59

En-suite

Kitchen/Lounge 9.23 x 3.72

POTENTIAL:

C(79)