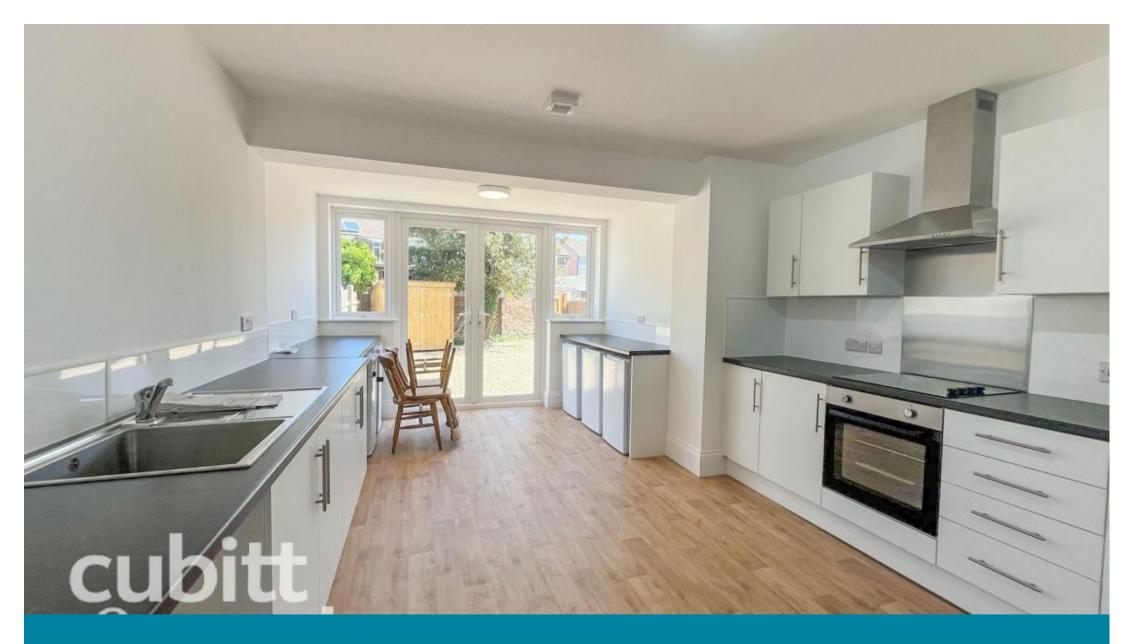

## Accommodation

**Bedroom** 6.55 x 2.59

En-suite

Kitchen/Lounge 9.23 x 3.72

POTENTIAL:

C(79)