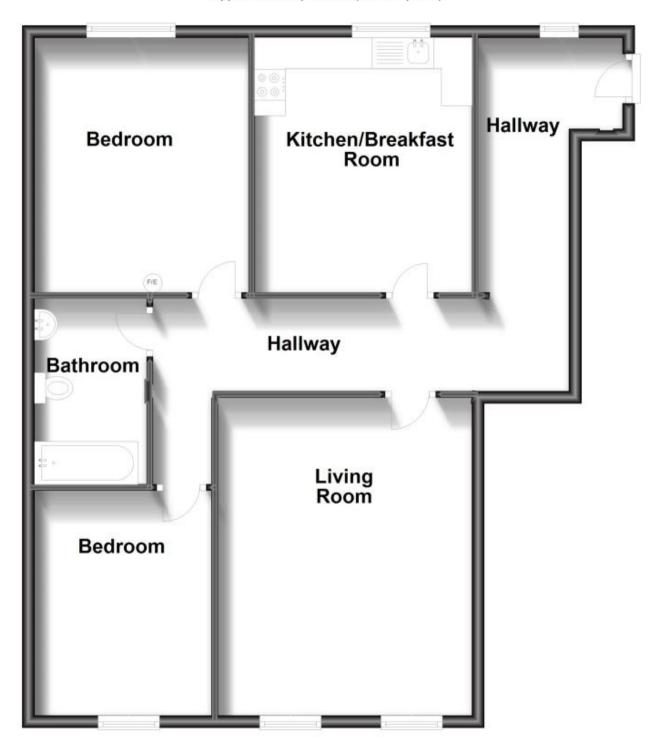

## Accommodation

Double Bedroom 1 12'1 x 10

Double Bedroom 2 10'3 x 10'3

**Reception 1** 16'07 x 13'7 **Bathroom 1** 9'11 x 6

**Kitchen** 13;05 x 12'2

## **Ground Floor**

Approx. 88.9 sq. metres (956.5 sq. feet)