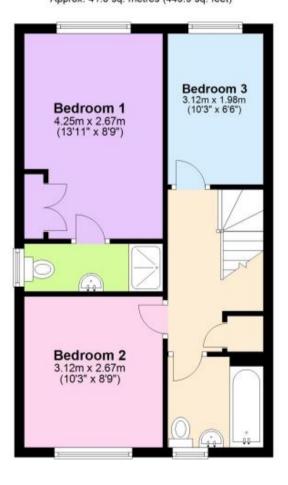

## Accommodation

Kitchen/Lounge 28'1 x 15'8

**Dining Room** 15'8 x 10'6

**Garage** 18'5 x 9'8

Family Bathroom 6'3 x 6'6

**Bedroom 1** 13'11 x 8'9

**En-suite** 3'3 x 8'9

**Bedroom 2** 10'3 x 8'9

Bedroom 3 10'3 x 6'6

## **Ground Floor**

Approx. 75.6 sq. metres (813.3 sq. feet)

First Floor
Approx. 41.8 sq. metres (449.9 sq. feet)

Total area: approx. 117.3 sq. metres (1263.1 sq. feet)