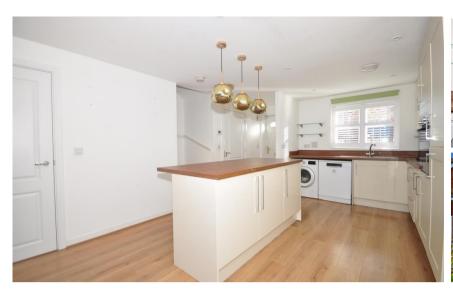

## Accommodation

Kitchen/Lounge 28'1 x 15'8

**Dining Room** 15'8 x 10'6

**Garage** 18'5 x 9'8

Family Bathroom 6'3 x 6'6

**Bedroom 1** 13'11 x 8'9

**En-suite** 3'3 x 8'9

**Bedroom 2** 10'3 x 8'9