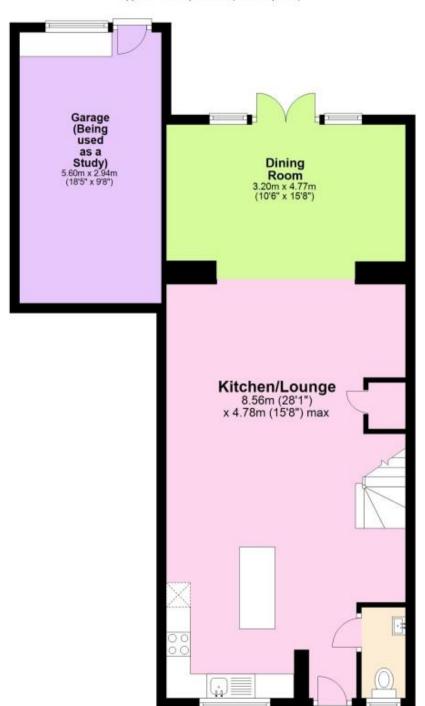

## Accommodation

Kitchen/Lounge 28'1 x 15'8

**Dining Room** 15'8 x 10'6

**Garage** 18'5 x 9'8

Family Bathroom 6'3 x 6'6

**Bedroom 1** 13'11 x 8'9

**En-suite** 3'3 x 8'9

**Bedroom 2** 10'3 x 8'9

## **Ground Floor**

Approx. 75.6 sq. metres (813.3 sq. feet)

First Floor
Approx. 41.8 sq. metres (449.9 sq. feet)

Total area: approx. 117.3 sq. metres (1263.1 sq. feet)