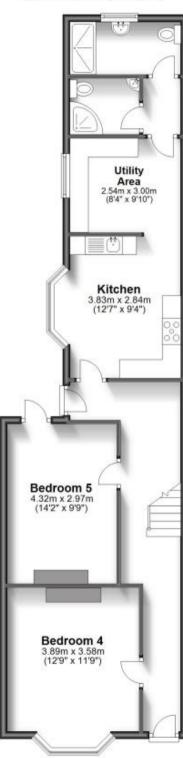

Accommodation Bedroom 13'11 x 9'9

Ground Floor Approx. 69.8 sq. metres (751.8 sq. feet)