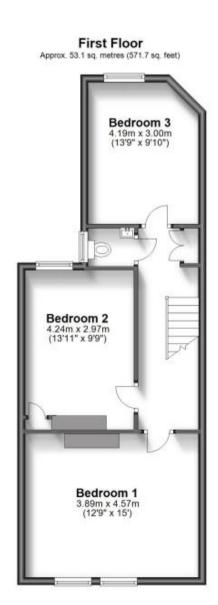

Accommodation Bedroom 13'11 x 9'9

Ground Floor Approx. 69.8 sq. metres (751.8 sq. feet)