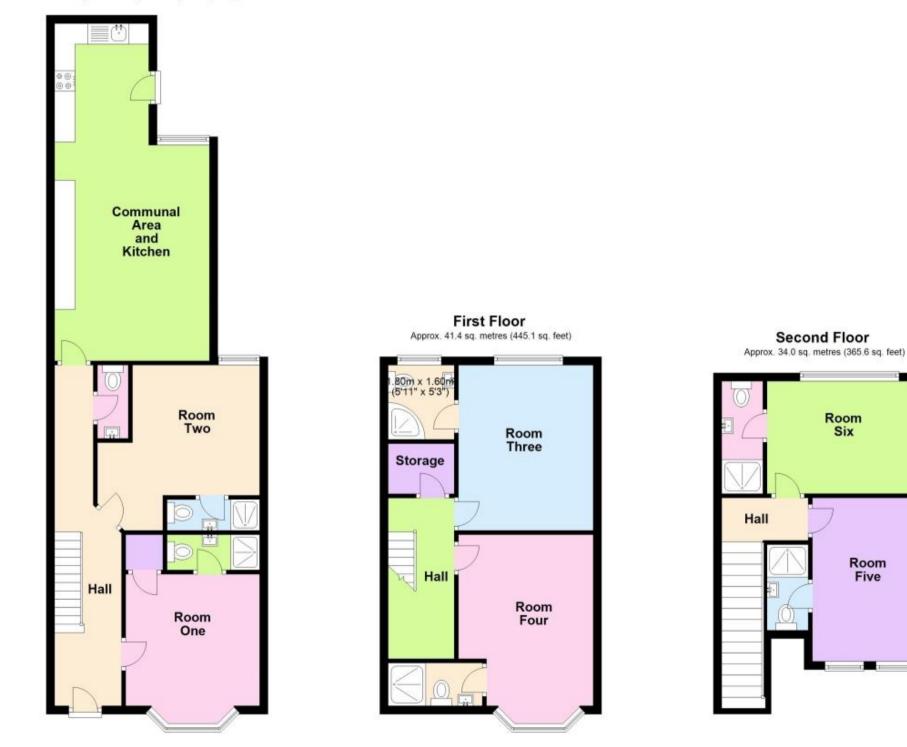

## Accommodation

Bedroom Six 12'9-8'11 En-Suite 8'8-3'3

## **Ground Floor** Approx. 66.6 sq. metres (716.8 sq. feet)

Total area: approx. 141.9 sq. metres (1527.5 sq. feet)

Room Five