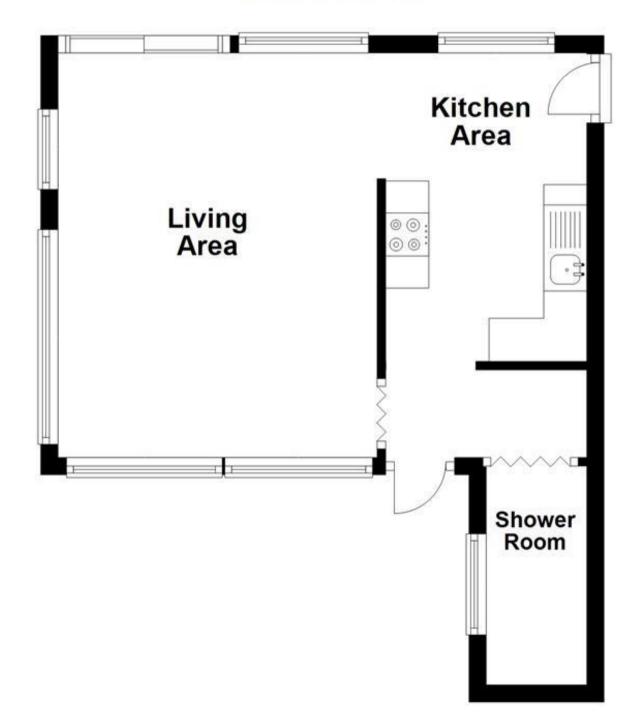

### Accommodation

Living Area 15'08-12'02 Kitchen 11'09-7'10 Shower Room 8'04-3'10

# **Ground Floor**