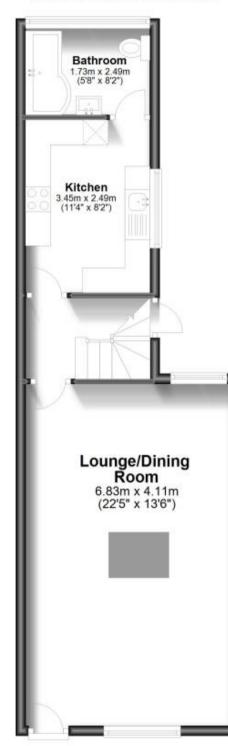

## Accommodation

Lounge/Dining Room  $22'05 \times 13'6$ Kitchen  $8'2 \times 11'4$ Bathroom  $8'2 \times 5'8$ Bedroom 1  $13'6 \times 11'11$ Bedroom 2  $10'6 \times 10'10$ Bedroom 3  $8'2 \times 10'11$ 

## Ground Floor Approx. 45.8 sq. metres (492.9 sq. feet)