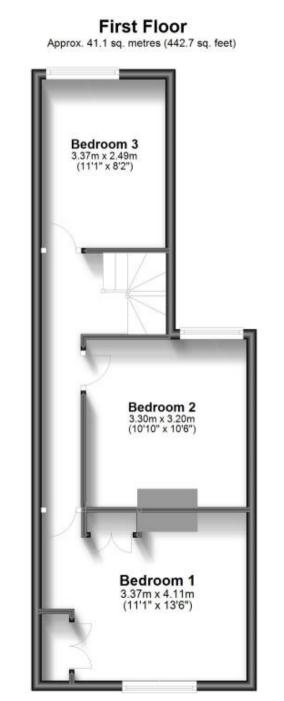

## Accommodation

Lounge/Dining Room  $22'05 \times 13'6$ Kitchen  $8'2 \times 11'4$ Bathroom  $8'2 \times 5'8$ Bedroom 1  $13'6 \times 11'11$ Bedroom 2  $10'6 \times 10'10$ Bedroom 3  $8'2 \times 10'11$ 