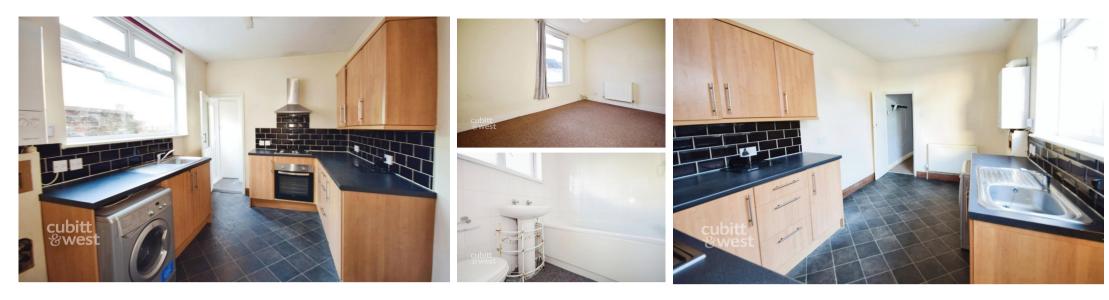

## Accommodation

Lounge 9'11 x 9'8 Dining Room 13'1 x 10' Kitchen 8'8 x 15'1 Bathroom 6'11 x 5'2 Bedroom 1 13'1 x 9'7 Bedroom 2 13'1 x 10'1