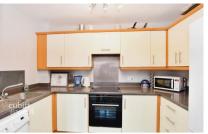

## Accommodation

Bedroom 1 16'6 x 8'5 **Bedroom 2** 12'4 x 8'5 Lounge 15'9 x 11'7 **Kitchen** 10'6 x 6'2