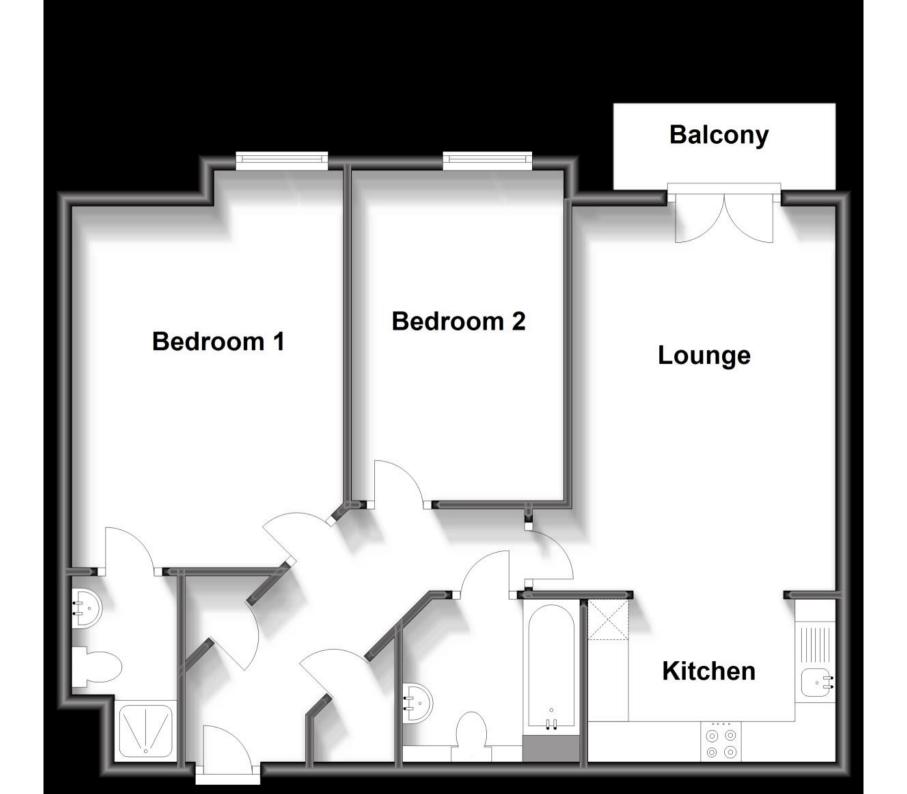

## Accommodation

Bedroom 1 16'6 x 8'5 **Bedroom 2** 12'4 x 8'5 Lounge 15'9 x 11'7 **Kitchen** 10'6 x 6'2