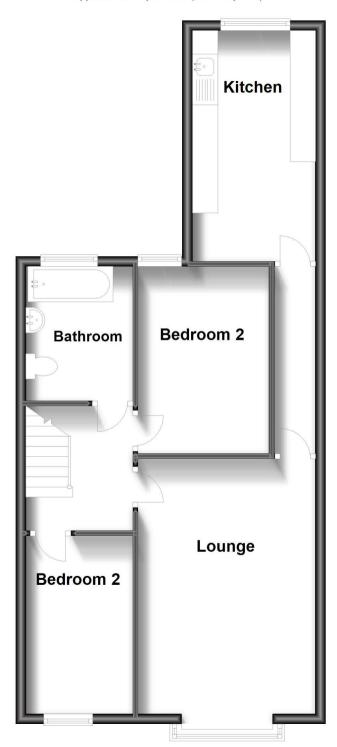

## Call Portsmouth 023 92653157 ■ cubittandwest.co.uk

Accommodation

First Floor
Approx. 62.0 sq. metres (667.2 sq. feet)