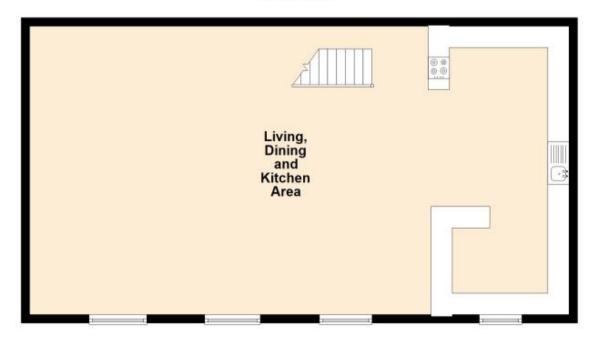

#### Accommodation

Bedroom One 17'6-14'0 Bedroom Two 13'11-13'3 Bedroom Three 13'11-9'5 Living, Dining and Kitchen Area 39'3-16'10 Family Bathroom En-Suite Shower Room

## Ground Floor

First Floor