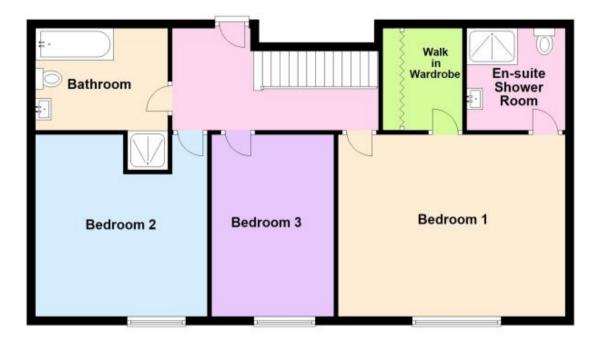

#### Accommodation

Bedroom One 17'6-14'0 Bedroom Two 13'11-13'3 Bedroom Three 13'11-9'5 Living, Dining and Kitchen Area 39'3-16'10 Family Bathroom En-Suite Shower Room

## Ground Floor

First Floor