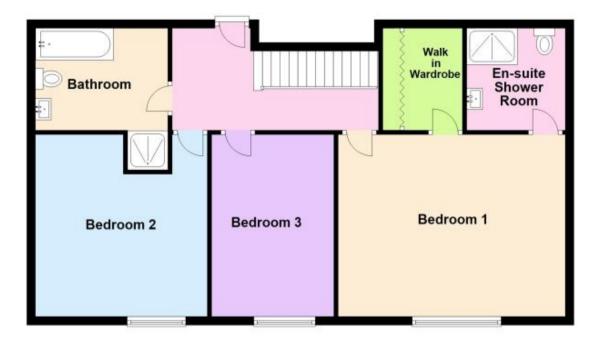

## Accommodation

Bedroom One 17'6-14'0 Bedroom Two 13'11-13'3 Bedroom Three 13'11-9'5 Living, Dining and Kitchen Area 39'3-16'10 Family Bathroom En-Suite Shower Room

## Ground Floor

First Floor