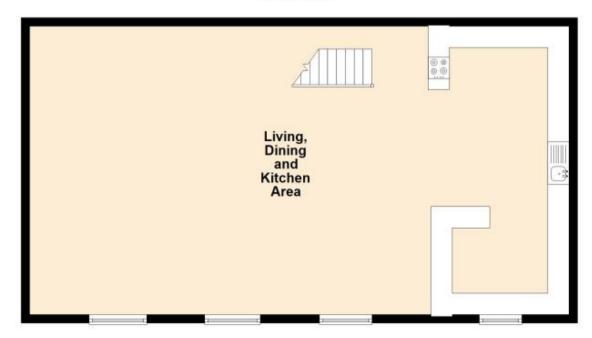

## Accommodation

Bedroom One 17'6-14'0 Bedroom Two 13'11-13'3 Bedroom Three 13'11-9'5 Living, Dining and Kitchen Area 39'3-16'10 Family Bathroom En-Suite Shower Room

## Ground Floor

First Floor